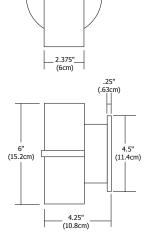

### Weight:

2.5 lb (1.13 kg)

\_ 4.5" (11.4cm)

|     |       | Type |   | Size     |       |    | Lamp    |       | Finish            |  |
|-----|-------|------|---|----------|-------|----|---------|-------|-------------------|--|
| ALP | ] - [ | W    | - | RD       | ] - [ |    | H1      | ] - [ | SA                |  |
|     | w     | Wall |   | RD Round | ı     | 11 | Halogen |       | SA Satin Aluminum |  |