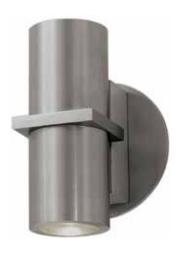

## **Description:**

The geometric Alpine Wall provides bidirectional light above and below the fixture. The fixture is rated for indoor, outdoor and wet applications.

#### Finish:

Satin Aluminum