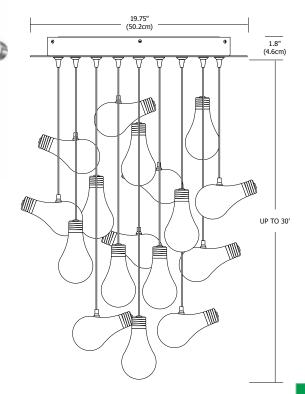

## Description

Bright Idea is a combination of nine Zzz Lamp pendants and eight OutLaw Lamp pendants, which feature blown white glass shaped like an incandescent "A" lamp — one on its side and the other straight up — with 20 watt bi-pin halogen lamp. Available with 10, 20 or 30 ft long fieldcuttable coaxial cable, it may be cut at job site. Order fixture based on longest desired cable length.

The 20" Round 17-Port Fast Jack Canopy mounts to a standard 4" electrical box with plaster ring, or to an octogon box. It includes 3 anchors for additional support. Dimmable with standard electronic dimmer. Maximum 20 watt load per port - total of 340 watts. General light distribution.