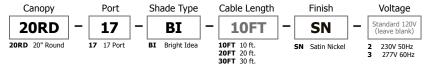

The 20" Round 17-Port Fast Jack Canopy mounts to a standard 4" electrical box with plaster ring, or to an octogon box. It includes 3 anchors for additional support. Dimmable with standard electronic dimmer. Maximum 20 watt load per port - total of 340 watts. General light distribution.

### **Finish**

Satin Nickel

# **Lamp Specification**

Maximum 20 watt G4 bi-pin halogen (included)