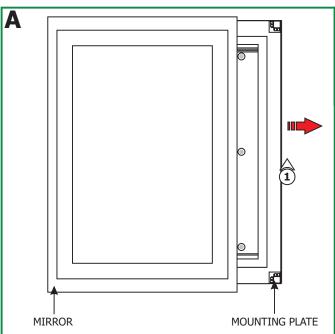

## Install the Defogger to a Mirror

**NOTE:** Below are the steps on how to install defogger to an Edge lighting mirror, for additional information refer to the instruction provided with the mirror.

**1:** Refer to instructions provided with the mirror assembly to remove the mirror.