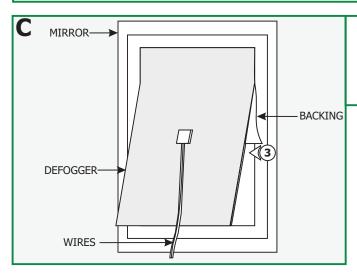

**2:** Gently place the mirror on a padded flat surface, and clean the back of the mirror from any dust or grease. Make sure to completely dry mirror before continuing.

- **3:** Remove the backing from the defogger and firmly press it down on back of the dimmer, little at a time to avoid air bubbles.
- **4:** Connect the defogger wires to the 120 Volt power wires with wire nuts.