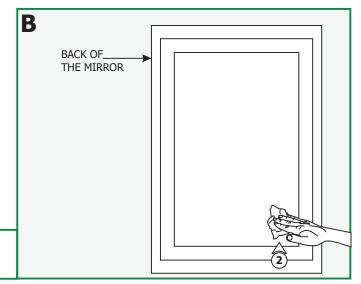

**2:** Gently place the mirror on a padded flat surface, and clean the back of the mirror from any dust or grease. Make sure to completely dry mirror before continuing.

- **3:** Remove the backing from the defogger and firmly press it down on back of the dimmer, little at a time to avoid air bubbles.
- **4:** Connect the defogger wires to the 120 Volt power wires with wire nuts.