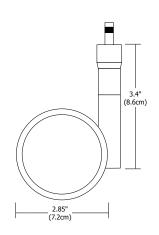

**(I)** 

Designed by Gregory Kay - Patent #: D602,621









FJ-ADA-3-SN Satin Nickel







#### **Description:**

Combining performance features with contemporary appeal, the Adam's focus retention system allows precise hot-aiming and locks the 360° rotation, 180° tilt and optical lens orientation with an Allen screwdriver (included). Snap-off hood holds up to three accessory lenses and allows easy access for re-lamping while preserving focus.

## **System Compatibility:**

### Finish:

Satin Nickel, Polished Nickel or White (only with Fast Jack Canopy)

## Lamp Specification (sold separately):

Maximum 50 watt IR MR16 lamp GU 5.3 base - 12 or 24 volt Maximum 37 watt IR MR16 lamp with white finish

# **Optical Accessories (sold separately):**

Hexcell Louver, Snoot and Glass Lenses

#### Weight:

.84 lb (.38 kg)