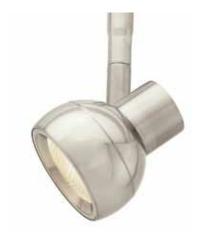

**(I)** 

Designed by Gregory Kay - Patent #: D602,621

FJ-ADA-3-SN Satin Nickel

#### **Description:**

Combining performance features with contemporary appeal, the Adam's focus retention system allows precise hot-aiming and locks the 360° rotation, 180° tilt and optical lens orientation with an Allen screwdriver (included). Snap-off hood holds up to three accessory lenses and allows easy access for re-lamping while preserving focus.