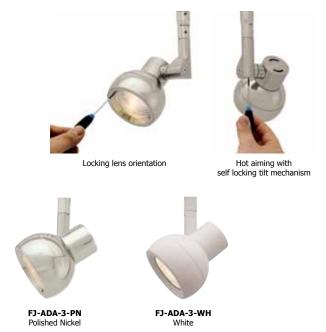

#### **Description:**

Combining performance features with contemporary appeal, the Adam's focus retention system allows precise hot-aiming and locks the 360° rotation, 180° tilt and optical lens orientation with an Allen screwdriver (included). Snap-off hood holds up to three accessory lenses and allows easy access for re-lamping while preserving focus.

**(I)** 

Designed by Gregory Kay - Patent #: D602,621

FJ-ADA-3-SN Satin Nickel