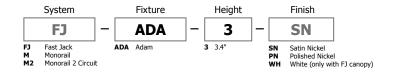

## **System Compatibility:**

### Finish:

Satin Nickel, Polished Nickel or White (only with Fast Jack Canopy)