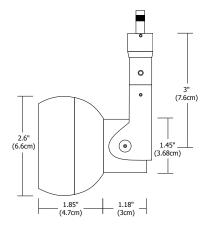

**(I)** 

Designed by Gregory Kay - Patent #: D602,621









FJ-ADA-3-SN Satin Nickel







#### **Description:**

Combining performance features with contemporary appeal, the Adam's focus retention system allows precise hot-aiming and locks the 360° rotation, 180° tilt and optical lens orientation with an Allen screwdriver (included). Snap-off hood holds up to three accessory lenses and allows easy access for re-lamping while preserving focus.

## **System Compatibility:**

### Finish:

Satin Nickel, Polished Nickel or White (only with Fast Jack Canopy)

## Lamp Specification (sold separately):

Maximum 50 watt IR MR16 lamp GU 5.3 base - 12 or 24 volt Maximum 37 watt IR MR16 lamp with white finish

# **Optical Accessories (sold separately):**

Hexcell Louver, Snoot and Glass Lenses

#### Weight:

.84 lb (.38 kg)