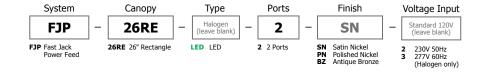

## 2 Port Linear Canopy

The 26" linear 2 port Fast Jack canopy mounts to a standard 4" electrical box with plaster ring or an octagon box. Maximum 75 watt load per port (total of 150 watts for halogen) or 40 watt load per port (total of 80 watts for LED). Halogen version is dimmable with electronic low voltage dimmer. **LED** dimming range varies: reference corresponding fixture specification sheets, at www.edgelighting.com, for dimming details. \*LED version can also be used with maximum of 50 watt halogen load per port.