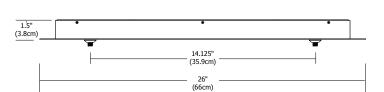

## 2 Port Linear Canopy

The 26" linear 2 port Fast Jack canopy mounts to a standard 4" electrical box with plaster ring or an octagon box. Maximum 75 watt load per port (total of 150 watts for halogen) or 40 watt load per port (total of 80 watts for LED). Halogen version is dimmable with electronic low voltage dimmer. **LED** dimming range varies: reference corresponding fixture specification sheets, at www.edgelighting.com, for dimming details. \*LED version can also be used with maximum of 50 watt halogen load per port.

### Weight:

7 lb (3.2kg)

(66cm)