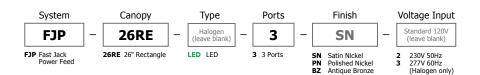

# FAST JACK MULTI-PORT CANOPIES

## 2 Port Linear Canopy

The 26" linear 2 port Fast Jack canopy mounts to a standard 4" electrical box with plaster ring or an octagon box. Maximum 75 watt load per port (total of 150 watts for halogen) or 40 watt load per port (total of 80 watts for LED). Halogen version is dimmable with electronic low voltage dimmer. **LED** dimming range varies: reference corresponding fixture specification sheets, at www.edgelighting.com, for dimming details. \*LED version can also be used with maximum of 50 watt halogen load per port.

#### **3 Port Linear Canopy**

The 26" linear 3 port Fast Jack canopy mounts to a standard 4" electrical box with plaster ring or an octagon box. Maximum 75 watt load per port (total of 225 watts for halogen) or 40 watt load per port (total of 120 watts for LED). Halogen version is dimmable with electronic low voltage dimmer. **LED** dimming range varies: reference corresponding fixture specification sheets, at www.edgelighting.com, for dimming details.\*LED version can also be used with maximum of 50 watt halogen load per port.