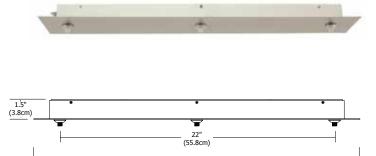

#### **3 Port Linear Canopy**

The 26" linear 3 port Fast Jack canopy mounts to a standard 4" electrical box with plaster ring or an octagon box. Maximum 75 watt load per port (total of 225 watts for halogen) or 40 watt load per port (total of 120 watts for LED). Halogen version is dimmable with electronic low voltage dimmer. **LED** dimming range varies: reference corresponding fixture specification sheets, at www.edgelighting.com, for dimming details.\*LED version can also be used with maximum of 50 watt halogen load per port.

#### Weight:

8 lb (3.2kg)

PROJECT: FIXTURE DATE