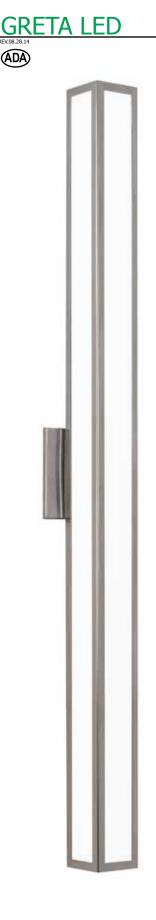

# **Description:**

Greta LED wall and vanity series features white glass diffusers on all sides of the rectangular metal shade providing general multidirectional light distribution. Mount vertically or horizontally. LED is available in 25" (63.5cm) and 37" (94cm) sizes and includes 2700K or 3000K lamps. ADA compliant.

#### Finish:

Satin Nickel or Polished Nickel