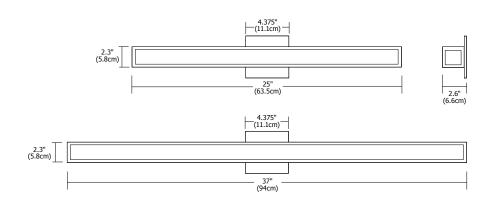

# **Description:**

Greta LED wall and vanity series features white glass diffusers on all sides of the rectangular metal shade providing general multidirectional light distribution. Mount vertically or horizontally. LED is available in 25" (63.5cm) and 37" (94cm) sizes and includes 2700K or 3000K lamps. ADA compliant.