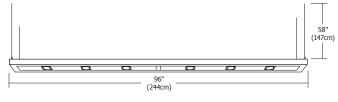

# \_\_\_\_\_2"(5cm)



8' (20cm)



## Description

Lyra 26, 48 and 96 linear suspension series is constructed of extruded aluminum alloy in satin aluminum finish. Combining T5 fluorescent for general lighting, and MR16 halogen lamps for accent lighting, it is ideal for application in offices, hallways, retail, conference rooms, kitchens or contemporary dining. White diffusers soften fluorescent lights and diffusing lenses with eggcrate louvers prevent glare from MR16 lights. MR16 lamp holders are adjustable on the vertical and horizontal axes. Lyra includes 58" of field-adjustable mounting cable and the clear electrical cable is capable of separate switching between fluorescent and halogen sources. The MR16 halogen lamps are dimmable.

# Diffuser

White

## **Body Finish**

Satin Aluminum

#### Lamp Specification

Halogen