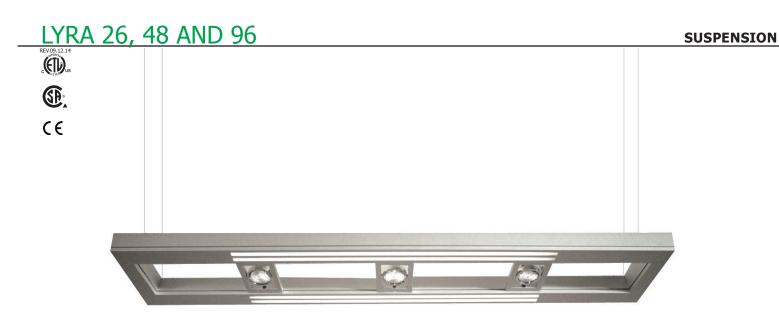

## Description

Lyra 26, 48 and 96 linear suspension series is constructed of extruded aluminum alloy in satin aluminum finish. Combining T5 fluorescent for general lighting, and MR16 halogen lamps for accent lighting, it is ideal for application in offices, hallways, retail, conference rooms, kitchens or contemporary dining. White diffusers soften fluorescent lights and diffusing lenses with eggcrate louvers prevent glare from MR16 lights. MR16 lamp holders are adjustable on the vertical and horizontal axes. Lyra includes 58" of field-adjustable mounting cable and the clear electrical cable is capable of separate switching between fluorescent and halogen sources. The MR16 halogen lamps are dimmable.