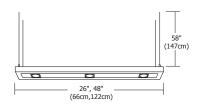

# \_\_\_\_\_2"(5cm)



8' (20cm)



## Description

Lyra 26, 48 and 96 linear suspension series is constructed of extruded aluminum alloy in satin aluminum finish. Combining T5 fluorescent for general lighting, and MR16 halogen lamps for accent lighting, it is ideal for application in offices, hallways, retail, conference rooms, kitchens or contemporary dining. White diffusers soften fluorescent lights and diffusing lenses with eggcrate louvers prevent glare from MR16 lights. MR16 lamp holders are adjustable on the vertical and horizontal axes. Lyra includes 58" of field-adjustable mounting cable and the clear electrical cable is capable of separate switching between fluorescent and halogen sources. The MR16 halogen lamps are dimmable.

# Diffuser

White

## **Body Finish**

Satin Aluminum

#### Lamp Specifica