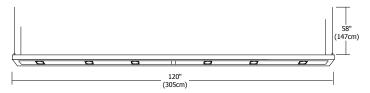

## Description

Lyra 60 and 120 linear suspension series is constructed of extruded aluminum alloy in satin aluminum, black or white finishes. Combining T5 fluorescent for general lighting, and MR16 halogen lamps for accent lighting, it is ideal for application in offices, hallways, retail, conference rooms, kitchens or contemporary dining. White diffusers soften fluorescent lights and diffusing lenses with eggcrate louvers prevent glare from MR16 lights. MR16 lamp holders are adjustable on the vertical and horizontal axes. Lyra includes 58" of field-adjustable mounting cable and the clear electrical cable is capable for separate switching between fluorescent and halogen sources. The MR16 halogen lamps are dimmable.

#### Weight

60 13 lbs (6kg) 120 24 lbs (11kg)

F: 773.935.5613

```
www.edgelighting.com
```