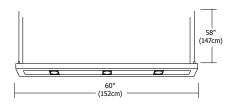

## Description

Lyra 60 and 120 linear suspension series is constructed of extruded aluminum alloy in satin aluminum, black or white finishes. Combining T5 fluorescent for general lighting, and MR16 halogen lamps for accent lighting, it is ideal for application in offices, hallways, retail, conference rooms, kitchens or contemporary dining. White diffusers soften fluorescent lights and diffusing lenses with eggcrate louvers prevent glare from MR16 lights. MR16 lamp holders are adjustable on the vertical and horizontal axes. Lyra includes 58" of field-adjustable mounting cable and the clear electrical cable is capable for separate switching between fluorescent and halogen sources. The MR16 halogen lamps are dimmable.

#### Weight

60 13 lbs (6kg) 120 24 lbs (11kg)

F: 773.935.5613

```
www.edgelighting.com
```