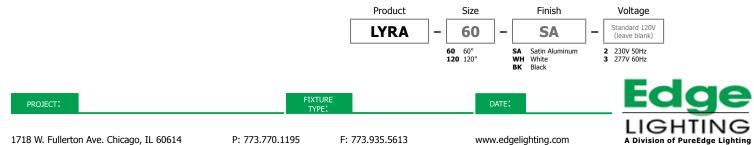

luorescent lights and diffusing lenses with eggcrate louvers prevent glare from MR16 lights. MR16 lamp holders are adjustable on the vertical and horizontal axes. Lyra includes 58" of field-adjustable mounting cable and the clear electrical cable is capable for separate switching between fluorescent and halogen sources. The MR16 halogen lamps are dimmable.

# Diffuser

White

### **Body Finish**

Satin Aluminum, Black or White

## Lamp Specification

Halogen & Fluorescent: Lamps included 60 3x50 Watt MR16 GU5.3 + 2x54 Watt Type T5HO/MINI-BIPIN, 3500K 120 6x50 Watt MR16 GU5.3 + 4x54 Watt Type T5HO/MINI-BIPIN, 3500K

## **Total Wattage**

60 258W 120 516W

### Dimmer

Halogen Low Voltage Electronic Fluorescent Electronic Ballast; not dimmable

#### Weight

60 13 lbs (6kg) 120 24 lbs (11kg)



F: 773.935.5613

```
www.edgelighting.com
```