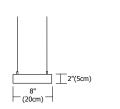

## Description

Lyra 60 and 120 linear suspension series is constructed of extruded aluminum alloy in satin aluminum, black or white finishes. Combining T5 fluorescent for general lighting, and MR16 halogen lamps for accent lighting, it is ideal for application in offices, hallways, retail, conference rooms, kitchens or contemporary dining. White diffusers soften fluorescent lights and diffusing lenses with eggcrate louvers prevent glare from MR16 lights. MR16 lamp holders are adjustable on the vertical and horizontal axes. Lyra includes 58" of field-adjustable mounting cable and the clear electrical cable is capable for separate switching between fluorescent and halogen sources. The MR16 halogen lamps are dimmable.