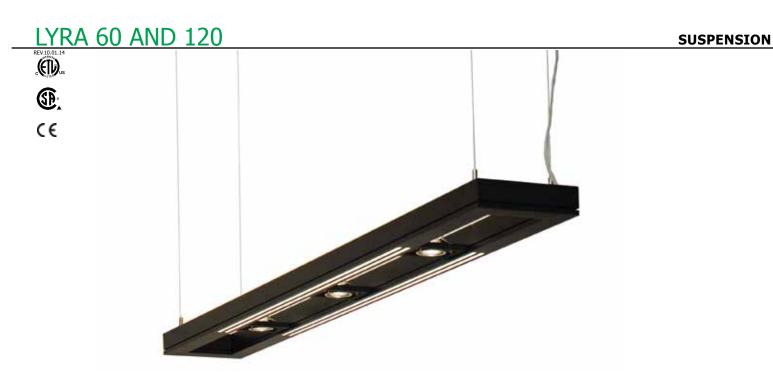

## Description

Lyra 60 and 120 linear suspension series is constructed of extruded aluminum alloy in satin aluminum, black or white finishes. Combining T5 fluorescent for general lighting, and MR16 halogen lamps for accent lighting, it is ideal for application in offices, hallways, retail, conference rooms, kitchens or contemporary dining. White diffusers soften fluorescent lights and diffusing lenses with eggcrate louvers prevent glare from MR16 lights. MR16 lamp holders are adjustable on the vertical and horizontal axes. Lyra includes 58" of field-adjustable mounting cable and the clear electrical cable is capable for separate switching between fluorescent and halogen sources. The MR16 halogen lamps are dimmable.