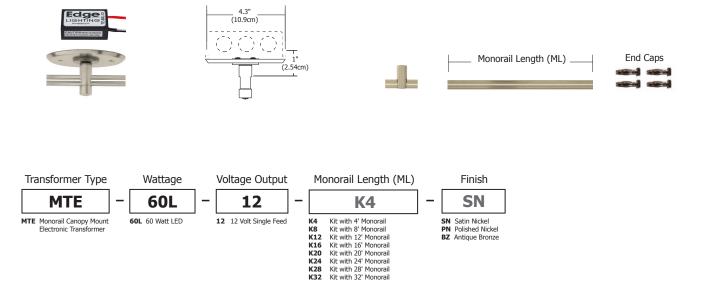

# NORAIL KITS - LED CANOPY MOUNT TRANSFORMERS

MONORAIL KIT

Monorail Canopy Mount LED Kit with 60W 12V electronic transformer includes everything you need for a complete system — just add fixtures. Kit includes electronic 60 watt 12 volt transformer, Monorail, appropriate quantities of 1" standoffs

for every 3 feet of rail and 2 pairs of end caps. Fast acting circuit breaker on low voltage side of transformer will shut the system off in case of overload or short and can be easily reset. Satin nickel, polished nickel or antique bronze finish.

### Length:

(II)

4, 8, 12, 16, 20, 24, 28 or 32 feet 1.2, 2.4, 3.7, 4.9, 6.1, 7.3, 8.5 or 9.8 meters

#### Finish:

Satin Nickel, Polished Nickel or Antique Bronze

FIXTURE

www.edgelighting.com