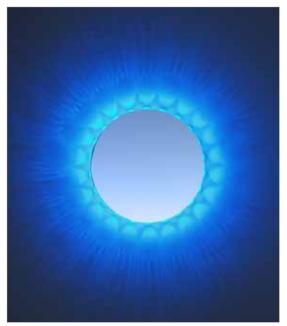

# **Description:**

Marilyn Moods 22" Round and 24" Square variations offer dynamic color effects with **RGB LED**s, which are controlled with a wireless handheld remote (provided).