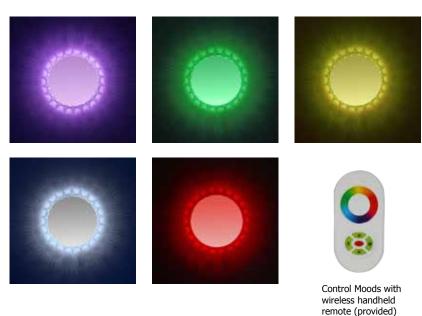

# **Description:**

Marilyn Moods 22" Round and 24" Square variations offer dynamic color effects with **RGB LED**s, which are controlled with a wireless handheld remote (provided).

### **Dimmer:**

RGB Round/Square - Includes wireless controller/ handheld remote