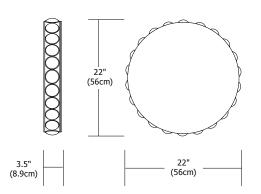

# **Description:**

Marilyn Moods 22" Round and 24" Square variations offer dynamic color effects with **RGB LED**s, which are controlled with a wireless handheld remote (provided).

## **Body Finish:**

Mirror

# **Lamp Specification:**

RGB LED (RGB): Lamps Included Round RGB - Red, Green & Blue LED Square RGB - Red, Green & Blue LED

#### **Total Wattage:**

RGB Round - 36W RGB Square - 36W

### **Dimmer:**

RGB Round/Square - Includes wireless controller/ handheld remote

# **Dimensions:**

RGB Round - 22" x 22" x 3.5" RGB Square - 24" x 24" x 3.5"

#### **Accessories:**

Add Mirror Defogger to remove condensation (sold separately) Use DF-RD15 for Round; DF-SQ15 for Square

## Weight:

39 lb (17.7 kg)



Mirror Accessory

DF-SQ15

**DF-SQ15** Defogger Square 15" Defogger Round 15"