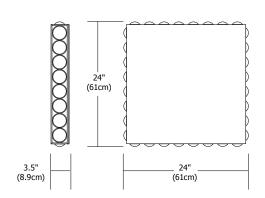

# **Description:**

Marilyn Moods 22" Round and 24" Square variations offer dynamic color effects with **RGB LED**s, which are controlled with a wireless handheld remote (provided).

## **Body Finish:**

Mirror

# **Lamp Specification:**

RGB LED (RGB): Lamps Included Round RGB - Red, Green & Blue LED Square RGB - Red, Green & Blue LED

#### **Total Wattage:**

RGB Round - 36W RGB Square - 36W

### **Dimmer:**

RGB Round/Square - Includes wireless controller/ handheld remote

# **Dimensions:**

RGB Round - 22" x 22" x 3.5" RGB Square - 24" x 24" x 3.5"

#### **Accessories:**

Add Mirror Defogger to remove condensation (sold separately) Use DF-RD15 for Round; DF-SQ15 for Square

## Weight:

39 lb (17.7 kg)



Mirror Accessory

DF-SQ15

**DF-SQ15** Defogger Square 15" Defogger Round 15"

F