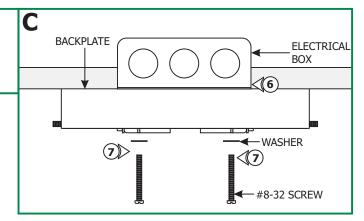

- 1: Loosen the two M4 set screws (DO NOT REMOVE) on the backplate with the 2MM Allen wrench provided.
- 2: Carefully pull the glass shade out.

- **6:** Place all wires and wire nut connections inside the electrical box.
- **7:** Mount the backplate to the electrical box holes with the two #8-32 screws and washers provided.