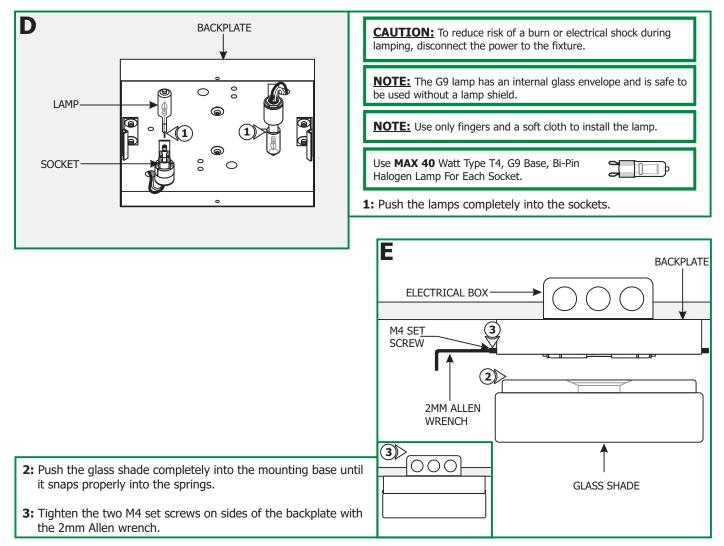

- 1: Loosen the two M4 set screws (DO NOT REMOVE) on the backplate with the 2MM Allen wrench provided.
- 2: Carefully pull the glass shade out.

- **6:** Place all wires and wire nut connections inside the electrical box.
- **7:** Mount the backplate to the electrical box holes with the two #8-32 screws and washers provided.

## **Install the Lamp & Glass Shade**