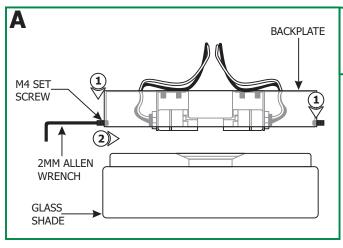

- 1: Loosen the two M4 set screws (DO NOT REMOVE) on the backplate with the 2MM Allen wrench provided.
- 2: Carefully pull the glass shade out.

- **6:** Place all wires and wire nut connections inside the electrical box.
- **7:** Mount the backplate to the electrical box holes with the two #8-32 screws and washers provided.