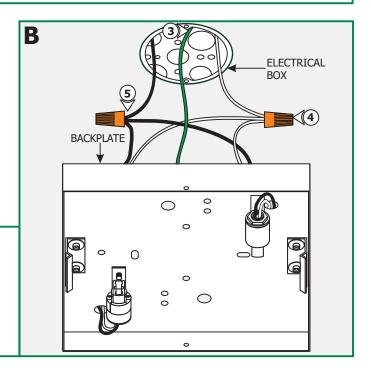

#### SAVE THESE INSTRUCTIONS!

- **3:** Make sure that the fixture is grounded in accordance with local electrical codes.
- **4:** Connect the two white fixture wires to the neutral power wire with a wire nut.
- **5:** Connect the two black fixture wires to the hot power wire with a wire nut.