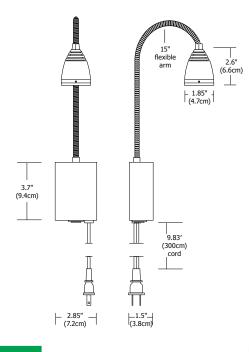

# Description:

The Night Owl 3 features a rotating lens to modify the beam angle from 10 degrees to 30 degrees, as well as a high/low switch for bi-level light control. It is designed for those who enjoy reading late at night but do not want to disturb others. The 15" gooseneck arm allows the lamp to be easily positioned in any direction. Available in plug-in and canopy versions, the fixture is rated for 100-240 VAC, 50/60 Hz and includes a 5 year warranty.

## Accessories:

Cord Cover COCV-5-WH, 40" self-sticking electrical wire cover 1/2" wide