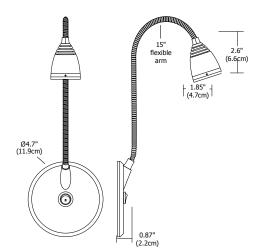

# Description:

The Night Owl 3 features a rotating lens to modify the beam angle from 10 degrees to 30 degrees, as well as a high/low switch for bi-level light control. It is designed for those who enjoy reading late at night but do not want to disturb others. The 15" gooseneck arm allows the lamp to be easily positioned in any direction. Available in plug-in and canopy versions, the fixture is rated for 100-240 VAC, 50/60 Hz and includes a 5 year warranty.