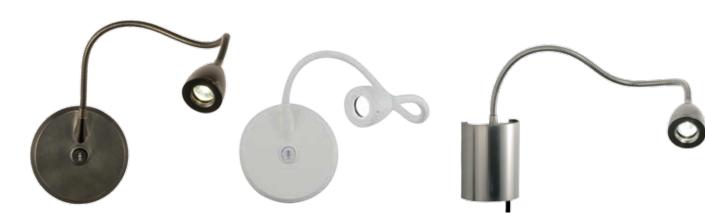

NIGHT3-BZ

NIGHT OWL 3

REV12.13.1

NIGHT3-WH

NIGHT3-SN-P



# Description:

The Night Owl 3 features a rotating lens to modify the beam angle from 10 degrees to 30 degrees, as well as a high/low switch for bi-level light control. It is designed for those who enjoy reading late at night but do not want to disturb others. The 15" gooseneck arm allows the lamp to be easily positioned in any direction. Available in plug-in and canopy versions, the fixture is rated for 100-240 VAC, 50/60 Hz and includes a 5 year warranty.

#### Finish:

Satin Nickel, Antique Bronze or White

## Lamp Specification:

3.8 Total Watts (LED and power supply), 12VAC LED, 3070K, 80 CRI, 55 total lumens (high setting); 70% lumen maintenance based on 50,000 hours of operation

## **Dimming:**

Bi-Level light control