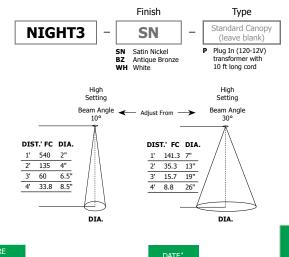

# Description:

The Night Owl 3 features a rotating lens to modify the beam angle from 10 degrees to 30 degrees, as well as a high/low switch for bi-level light control. It is designed for those who enjoy reading late at night but do not want to disturb others. The 15" gooseneck arm allows the lamp to be easily positioned in any direction. Available in plug-in and canopy versions, the fixture is rated for 100-240 VAC, 50/60 Hz and includes a 5 year warranty.

#### Finish:

Satin Nickel, Antique Bronze or White