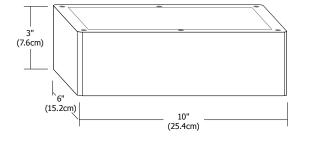

# PSB-25W-010-24VDC

◍

# 25 Watt 24 Volt DC Power Supply





## **Description:**

LED power supplies transform and regulate power from a line voltage power source into low voltage power for use with LED lighting. The PSB-25W-010-24VDC power supply accepts input voltage from 120 volts AC and outputs 24 volts DC power up to 25 watts. The power supply can be used as a dimmable or non-dim power supply. The low voltage output of this power supply dims down to 7% when two additional wires are connected to a 0-10V dimmer. The black plastic enclosure provides space inside for electrical connections.

## Applications:

Indoor

## **Power Input:**

120 volts AC, 50/60Hz

#### **Power Output:**

24 volts DC 1A, 25 watts maximum

#### **Dimensions:**

10" x 6" x 3"

#### **Dimmer Type:**

Dimmable with Philips Sunrise SR1200ZTUNV, 0-10V dimmer. See fixture sp