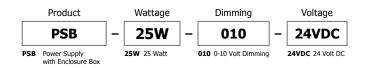

# PSB-25W-010-24VDC

◍

## **Description:**

LED power supplies transform and regulate power from a line voltage power source into low voltage power for use with LED lighting. The PSB-25W-010-24VDC power supply accepts input voltage from 120 volts AC and outputs 24 volts DC power up to 25 watts. The power supply can be used as a dimmable or non-dim power supply. The low voltage output of this power supply dims down to 7% when two additional wires are connected to a 0-10V dimmer. The black plastic enclosure provides space inside for electrical connections.

#### **Power Output:**

24 volts DC 1A, 25 watts maximum