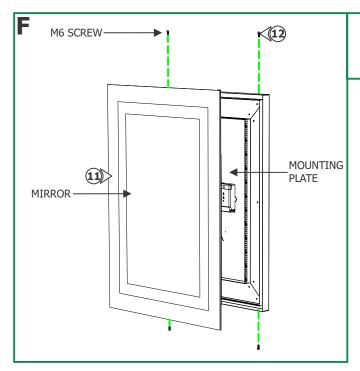

- 11: Carefully place the mirror onto the mounting plate.
- **12:** Secure the mirror to the mounting place by tightening four M6 screws using an 3mm Allen wrench.