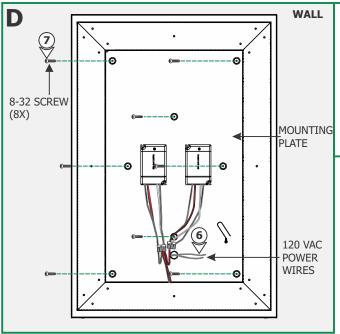

## **Install the Mounting Plate**

**3:** Align the mounting plate hole with the power line conduit, or junction box. Use the mounting plate as a template to mark eight mounting holes (highlighted in GREEN) onto the wall.

7: Line up the mounting plate holes with the anchors and

**8:** Ensure the mounting plate is grounded in accordance with local electrical codes.

**6:** Feed the 120 VAC power wires through the mounting plate.

**NOTE:** Contains integrated 24V LED lights consuming a total of 110 Watts.

- **9:** On the Wago connector that connects the 120V hot transformer wires, pull up an available lock lever and insert the 120VAC hot power wire. Press the lock lever down to connect and lock into place.
- 10: On the Wago connector that connects the 120V neutral transformer wires, pull up an available lock lever and insert the 120VAC neutral power wire. Press the lock lever down to connect and lock into place.