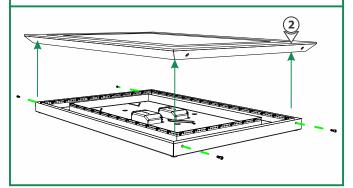

## **Install the Mounting Plate**

**3:** Align the mounting plate hole with the power line conduit, or junction box. Use the mounting plate as a template to mark eight mounting holes (highlighted in GREEN) onto the wall.

7: Line up the mounting plate holes with the anchors and

**8:** Ensure the mounting plate is grounded in accordance with local electrical codes.

**6:** Feed the 120 VAC power wires through the mounting plate.