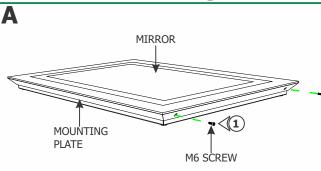

**NOTE:** Make sure that the mounting plate is leveled horizontally.

**NOTE:** It is recommended that one person holds the mounting plate while the electrician installs it.

- **1:** Loosen and remove the four M6 screws on the top and bottom of the mounting plate with the 3mm Allen wrench.
- 2: Pull the mounting plate completely out of the mirror.