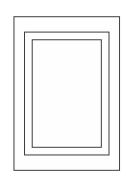

**NOTE:** Make sure that the mounting plate is leveled horizontally.

**NOTE:** It is recommended that one person holds the mounting plate while the electrician installs it.

- **1:** Loosen and remove the four M6 screws on the top and bottom of the mounting plate with the 3mm Allen wrench.
- 2: Pull the mounting plate completely out of the mirror.