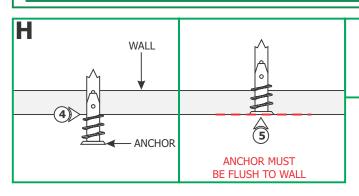

- **4:** Tap the anchors onto the marked points up to the threaded portion with a hammer.
- **5:** Screw in the threaded portion of the anchors with a Phillips screwdriver.

secure it with the eight #8-32 screws provided.