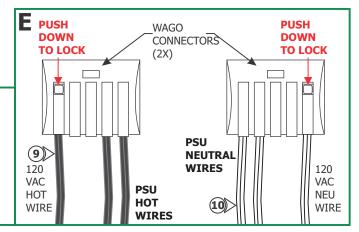

**NOTE:** Contains integrated 24V LED lights consuming a total of 110 Watts.

- **9:** On the Wago connector that connects the 120V hot transformer wires, pull up an available lock lever and insert the 120VAC hot power wire. Press the lock lever down to connect and lock into place.
- 10: On the Wago connector that connects the 120V neutral transformer wires, pull up an available lock lever and insert the 120VAC neutral power wire. Press the lock lever down to connect and lock into place.