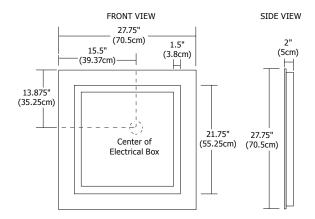

lass projecting an even glow of light. Dimmable with 0-10V dimmer, 120V-277VAC range input. ADA compliant.

## Diffuser:

Frosted Glass

## **Body Finish:**

Mirror

## **Lamp Specification:**

Fluorescent (F1D) Lamps Included F1D - 4xT5/2G11/55W 3000K - 82CRI

# **Total Wattage:**

F1D - 220W

#### **Dimmer:**

F1D- Electronic Ballast; Dimmable with 0-10V dimmer\*
\*Lutron® – DVTV & NOVA T (NTFTV), both require PP-20 add on relay for
On/Off, Philips – Sunrise SR1200ZTUNV, Leviton® – IP710-DLX

#### **Dimensions:**

27.75" x 27.75" x 2"

# **Color Correction Filter 2500K (Very Warm):**

**T5x2-22-25K** (Included when ordering as PLAZA-S-F1D-25K; also sold separately

#### **Accessories:**

Add Mirror Defogger **DF-SQ15** to remove condensation (sold separately)

# Weight:

39 lb (17.7kg)





PROJECT: FIXTURE TYPE: DATE