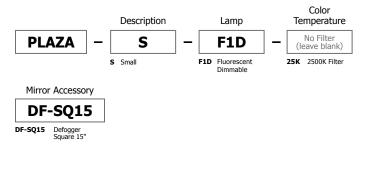

## **Lamp Specification:**

Fluorescent (F1D) Lamps Included F1D - 4xT5/2G11/55W 3000K - 82CRI

# **Color Correction Filter 2500K (Very Warm):**

**T5x2-22-25K** (Included when ordering as PLAZA-S-F1D-25K; also sold separately

#### **Accessories:**

Add Mirror Defogger **DF-SQ15** to remove condensation (sold separately)