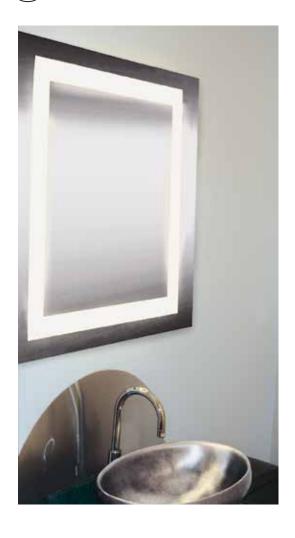

## **Description:**

Plaza Small surface mounted square mirror features four integral fluorescent lamps set behind an inset square border of frosted glass projecting an even glow of light. Dimmable with 0-10V dimmer, 120V-277VAC range input. ADA compliant.

## **Body Finish:**

Mirror