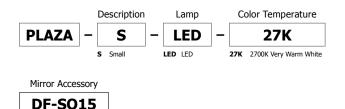

#### **Accessories:**

Add Mirror Defogger **DF-SQ15** to remove condensation (sold separately)