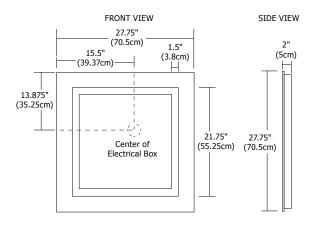

# **Description:**

Plaza Small LED surface mounted square mirror features 2700K LEDs set behind an inset square border of frosted glass projecting an even glow of light. Dimmable with an electronic low voltage dimmer. ADA compliant.

#### Diffuser:

Frosted Glass

## **Body Finish:**

Mirror

## Lamp:

Very warm white 2700K 92+CRI LEDs. LED lamps consume 88 watts; 100 total watts

## **Average Lamp Life:**

50,000 hours

## **Dimming:**

Dimmable with electronic low voltage dimmer

#### **Dimensions:**

27.75" x 27.75" x 2"

Defogger Square 15"

#### **Accessories:**

Add Mirror Defogger **DF-SQ15** to remove condensation (sold separately)

### Weight:

39 lb (17.7kg)



LIGHTING