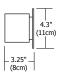

ADA





# **Description:**

Regal LED features white glass diffusers on the top and bottom of the curved metal shade, providing general bidirectional light distribution of 2700K or 3000K LEDs. ADA compliant.

# Diffuser:

Frosted Glass

# Finish:

Satin Nickel or Chrome,

# Lamp Specification:

Integrated LED Strip. Very warm white 2700K, 90+CRI or warm white 3000K, 85+CRI LEDs LED lamps consume 28 watts; 31 total watts

#### Average Lamp Life:

50,000 hours

#### **Dimming:**

Dimmable with electronic low voltage dimmer. Lutron: Diva #DVELV-300P; Skylark #SELV-300P and Maestro #MAELV-600 dimmers recommended

# Weight:

4 lbs (1.8 kg)





PROJECT:

FIXTURE TYPE:

www.edgelighting.com