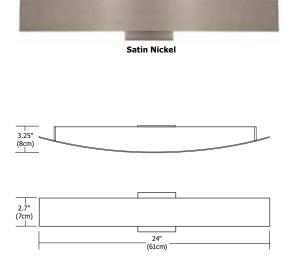

ADA

# **Description:**

Regal LED features white glass diffusers on the top and bottom of the curved metal shade, providing general bidirectional light distribution of 2700K or 3000K LEDs. ADA compliant.

# Finish:

Satin Nickel or Chrome,

# Weight:

4 lbs (1.8 kg)

PROJECT:

FIXTURE TYPE:

www.edgelighting.com