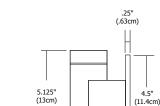

# <u> TAOS SOUARE LED - INDOOR/ OUTDOOR</u>

4.375" (11.1cm)

\_\_\_\_2" (5cm)

3.25" (8.3cm) 4.5"

ⓓ ADA