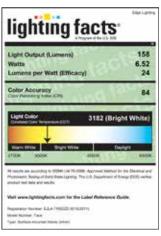

## Lamp Specification:

6.52 Total Watts (LED and power supply), 12VAC LED, 3182K, 84CRI, 158 lumens, 24 lumens per watt; 70% lumen maintenance based on 50,000 hours of operation

## Weight:

2.5 lb (1.13 kg)

Lighting Facts Label provides details for Taos Square, TAOS-W-SQ-LED-SA, fixture.

FIXTURE TYPE:

www.edgelighting.com