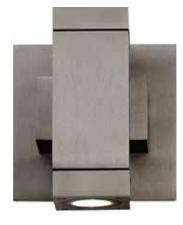

# <u> TAOS SOUARE LED - INDOOR/ OUTDOOR</u>

4.375" (11.1cm)

\_\_\_\_2" (5cm)

3.25" (8.3cm) 4.5"

ⓓ ADA

## **Description:**

The sharp symmetric lines of the Taos Square LED add geometric style while providing intense bidirectional light above and below the fixture. An electronic 100-240 VAC, 50/60 Hz driver is provided which fits easily into the electrical box. The fixture is rated for indoor, outdoor and wet applications. ADA compliant. Fixture includes a 5 year warranty.