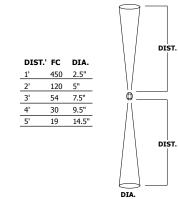

## Lamp Specification:

6.52 Total Watts (LED and power supply), 12VAC LED, 3182K, 84CRI, 158 lumens, 24 lumens per watt; 70% lumen maintenance based on 50,000 hours of operation