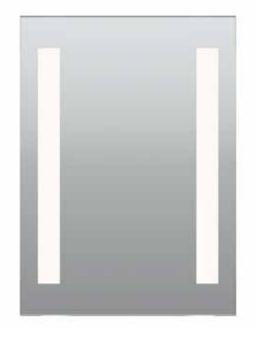

#### **Description:**

Twin Slim LED surface mounted rectangular mirror features LED lamps set behind frosted panels, projecting an even glow of light. Dimmable with an electronic low voltage dimmer. ADA compliant.

#### **Diffuser:** Frosted Glass

FIOSLEU GIASS

## **Body Finish:**

Mirror

### Lamp:

Very warm white 2700K, 92+CRI LEDs LED lamps consume 40 watts; 47 total watts