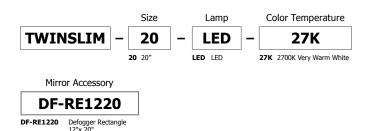

## Accessories:

Add Mirror Defogger **DF-RE1220** to remove condensation (sold separately)