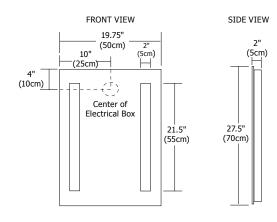

# TWIN SLIM LED - DIMMABLE

(II) (ADA





#### **Description:**

Twin Slim LED surface mounted rectangular mirror features LED lamps set behind frosted panels, projecting an even glow of light. Dimmable with an electronic low voltage dimmer. ADA compliant.

#### **Diffuser:** Frosted Glass

FIOSLEU GIASS

## **Body Finish:**

Mirror

### Lamp:

Very warm white 2700K, 92+CRI LEDs LED lamps consume 40 watts; 47 total watts

#### Average Lamp Life:

50,000 hours

#### **Dimming:**

Dimmable with electronic low voltage dimmer

#### Dimensions:

27.5" x 19.75" x 2"

## Accessories:

Add Mirror Defogger **DF-RE1220** to remove condensation (sold separately)

## Weight:

28 lbs (12.7 kg)







FIXTURE TYPE: