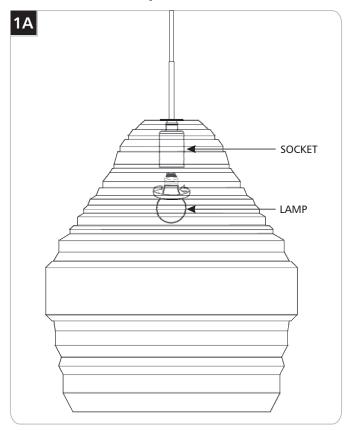

# **Install the Lamp**

**CAUTION:** To reduce the risk of a burn or electric shock during re-lamping, disconnect the power to the fixture.

Ryker Large, use MAX 150 Watt medium base

Ryker Small, use MAX 75 Watt medium base