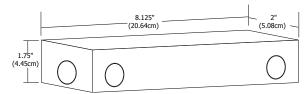

# **Description:**

LED power supplies transform and regulate power from a line voltage power source into low voltage power for use with LED lighting. The power supply accepts input voltage of 120 volts AC and outputs 12 volts DC power up to 60 watts. The low voltage output may be dimmed using an electronic low voltage dimmer (sold separately). The aluminum enclosure allows electrical connections to be made inside the box. Knockouts are provided for use with 1/2" conduit.

#### **Applications:**

Indoor

## **Power Input:**

120 volts AC, 60Hz

## **Power Output:**

12 volts DC 5A 60 watt maximum

#### **Dimensions:**

8.125" x 2" x 1.75"

## **Dimmer Type:**

Electronic Low Voltage Dimmer Lutron: Diva #DVELV-300P; Skylark #SELV-300P; Maestro #MAELV-600





1718 W. Fullerton Ave. Chicag