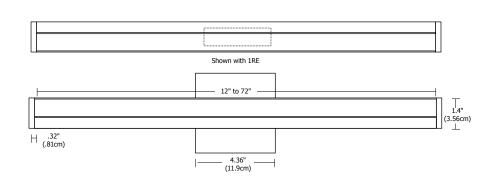

### **Description:**

Audrey features a lambertian white diffuser lens that provides uniform light without hotspots. At 7 watts per foot, the 12 Volt AC Vanity contains very warm white, 92+CRI LEDs for excellent color rendering. Audrey is available in 12 inch increments up to 72 inches. May be ordered in 3, 6 or 9 inch increments (see page 3 of spec sheet for exact dimensions/overall length with end caps). Fixture uses a 12 VAC Class 2 electronic low voltage LED transformer (included). Transformer fits inside a standard square 4" electrical box with round plaster ring and floating split canopy (4SQ), or the Slim Profile Junction Box (1RE) that does not require a canopy. Audrey is dimmable with an electronic low voltage dimmer. Fixtures include a 5 year warranty.

#### Dimming:

FIXTURE

Dimmable with electronic low voltage dimmer Lutron: Diva #DVELV-300P; Skylark #SELV-300P dimmers recommended

\*Overall length with end caps is 1" longer than ordering code. See chart on page 3 for dimensions.