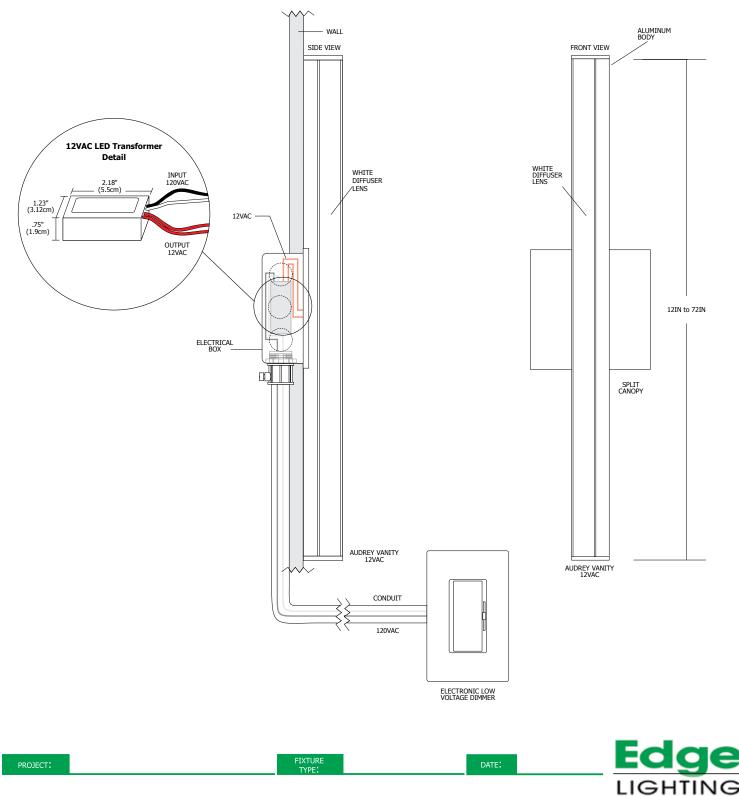

#### **Transformer:**

120V input, 12VAC Class 2 output; electronic low voltage LED transformer (included) fits inside standard junction box

#### Dimming:

FIXTURE

Dimmable with electronic low voltage dimmer Lutron: Diva #DVELV-300P; Skylark #SELV-300P dimmers recommended

\*Overall length with end caps is 1" longer than ordering code. See chart on page 3 for dimensions.

**Power Supply:** 120V input,12VAC class 2 output; electronic low voltage LED transformer (included) that fits inside standard junction box

**Dimming:** Dimmable with electronic low voltage dimmer. Lutron: Diva #DVELV-300P; Skylark #SELV-300P dimmers recommended