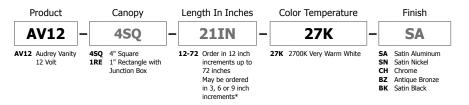

### **Description:**

Audrey features a lambertian white diffuser lens that provides uniform light without hotspots. At 7 watts per foot, the 12 Volt AC Vanity contains very warm white, 92+CRI LEDs for excellent color rendering. Audrey is available in 12 inch increments up to 72 inches. May be ordered in 3, 6 or 9 inch increments (see page 3 of spec sheet for exact dimensions/overall length with end caps). Fixture uses a 12 VAC Class 2 electronic low voltage LED transformer (included). Transformer fits inside a standard square 4" electrical box with round plaster ring and floating split canopy (4SQ), or the Slim Profile Junction Box (1RE) that does not require a canopy. Audrey is dimmable with an electronic low voltage dimmer. Fixtures include a 5 year warranty.

# Finish:

Satin Aluminum, Satin Nickel, Chrome, Antique Bronze and Satin Black

## Lamp:

Very warm white (2700K) LEDs, 92+CRI LED lamps consume 7 watts per foot 39 lumens per watt; 297 lumens per foot; 66 R9 Value