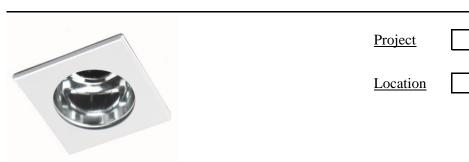

## 3" SQUARE ADJUSTABLE ALZAK TRIM

## PRODUCT DESCRIPTION

3" Square adjustable alzak trim

To be used in low and line voltage applications. Trim will adjust 35 degrees from vertical position.

**LAMPING:** Accommodates an MR-16 or GU-10 bulb. Please see housing for maximum wattage allowed according to selection.

Painted finishes are powder coated for abrasion resistance, frosted lens included. Steel metal clips secure to housing.

**DIAMETER**: 3 3/4"

FINISHES: Matte White (MW), Matte White w/ clear (MWCL), Brushed Nickel w/ Clear