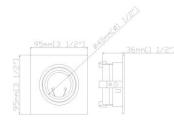

Painted finishes are powder coated for abrasion resistance, frosted lens included. Steel metal clips secure to housing.

**DIAMETER**: 3 3/4"

FINISHES: Matte White (MW), Matte White w/ clear (MWCL), Brushed Nickel w/ Clear