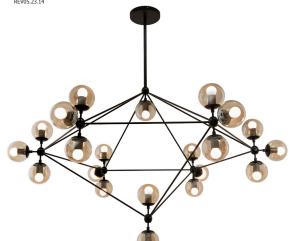

#### Description

Bola suspension features a metal geometric structure with 10, 15 or 21 smoked globe shades. Suspension includes an 8" round canopy and several stem mounting options: an 8" stem, for mounting as a ceiling fixture, or using an additional combination of 12" and 20" stems for a maximum 74" extension. Add the BOLA-SLA accessory for mounting in sloped ceiling applications.