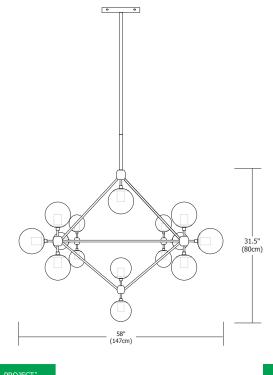

#### Description

Bola suspension features a metal geometric structure with 10, 15 or 21 smoked globe shades. Suspension includes an 8" round canopy and several stem mounting options: an 8" stem, for mounting as a ceiling fixture, or using an additional combination of 12" and 20" stems for a maximum 74" extension. Add the BOLA-SLA accessory for mounting in sloped ceiling applications.