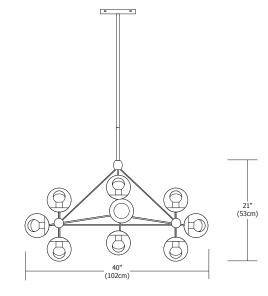

#### Description

Bola suspension features a metal geometric structure with 10, 15 or 21 smoked globe shades. Suspension includes an 8" round canopy and several stem mounting options: an 8" stem, for mounting as a ceiling fixture, or using an additional combination of 12" and 20" stems for a maximum 74" extension. Add the BOLA-SLA accessory for mounting in sloped ceiling applications.