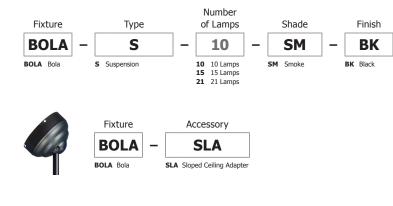

# BOLA - 10, 15 & 21 LIGHT

#### Description

Bola suspension features a metal geometric structure with 10, 15 or 21 smoked globe shades. Suspension includes an 8" round canopy and several stem mounting options: an 8" stem, for mounting as a ceiling fixture, or using an additional combination of 12" and 20" stems for a maximum 74" extension. Add the BOLA-SLA accessory for mounting in sloped ceiling applications.