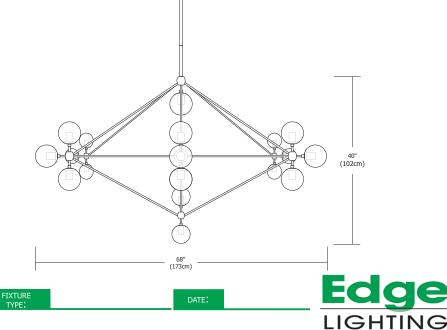

#### Description

Bola suspension features a metal geometric structure with 10, 15 or 21 smoked globe shades. Suspension includes an 8" round canopy and several stem mounting options: an 8" stem, for mounting as a ceiling fixture, or using an additional combination of 12" and 20" stems for a maximum 74" extension. Add the BOLA-SLA accessory for mounting in sloped ceiling applications.