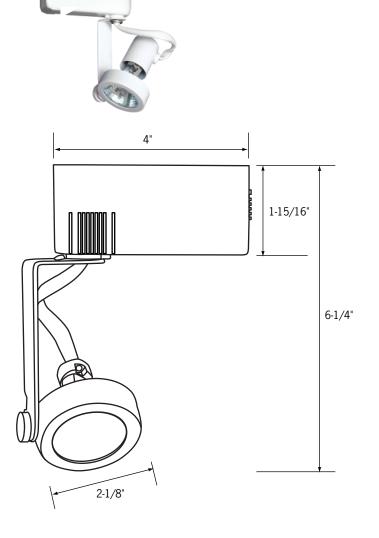

#### **Fixture**

Long gimbal designed for low voltage (12V) MR16 Halogen lamps. Sure-Set yoke design provides accurate aiming; holding fixture in position with one knob.

358° aiming.

#### For use with single circuit track only.

#### Lamp/Electrical

(1) 20W - 50W MR16 lamp (max.), GU5.3 base.

Solid state electronic transformer (120V/12V) encased in a polycarbonate transformer housing.

On fixtures designed for use with MR16 lamps, ConTech Lighting provides a clear, tempered safety glass. This safety glass should only be used with open MR16 lamps, and not used with MR16 lamps that contain an integral glass lens. This safety glass should be removed if use of MR16 with front glass is required.