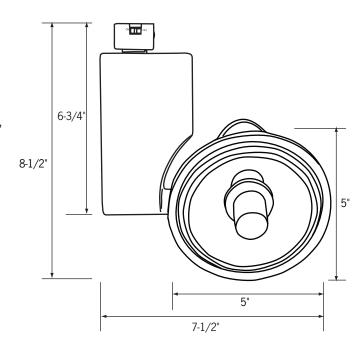

# Specifications/Features

Sleek lamp head and vertical housing design enhance almost any space. Die cast aluminum housing.

Lockable, precision aiming adjustment. 360° horizontal rotation, 160° vertical rotation.

Open sides provide convenient relamping and venting. Integral ON/OFF switch and track polarity indicator are standard.