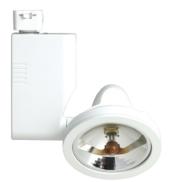

# Specifications/Features

Sleek lamp head and vertical housing design enhance almost any space. Die cast aluminum housing.

Lockable, precision aiming adjustment. 360° horizontal rotation, 160° vertical rotation.

Open sides provide convenient relamping and venting. Integral ON/OFF switch and track polarity indicator are standard.

#### Lamp

(1) 75W AR111 max., G53 base.