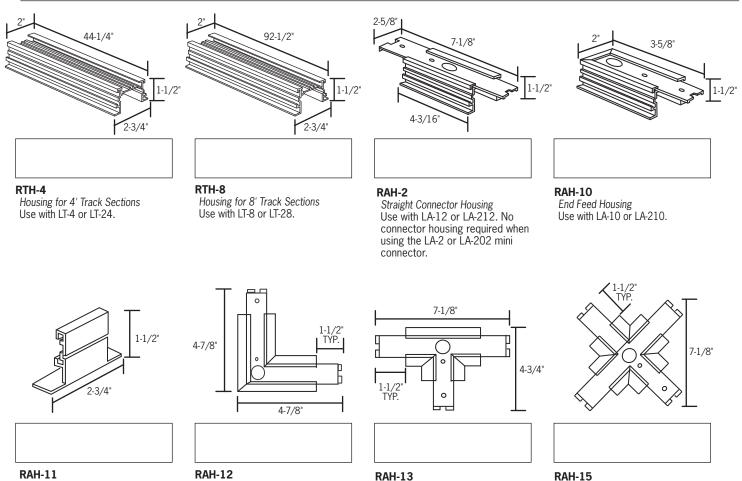

## **Recessed Track Housing System**

Housing Dead End Piece Order one (1) to complete each track run.

"L" Connector Housing Use with LA-12 or LA-212.

## RAH-13

"T" Connector Housing Use with LA-13, LA-14, LA-213 or LA-214.

"X" Connector Housing Use with LA-15 or LA-215.