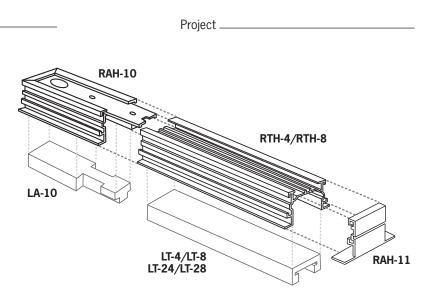

This System is designed for use with 1-circuit or 2-circuit ConTech track. The extruded aluminum housing is mounted into the ceiling cavity which allows for flush installation of the track system to any style of ceiling.

## **Recessed Track Housing System**

Housing Dead End Piece Order one (1) to complete each track run.

"L" Connector Housing Use with LA-12 or LA-212.