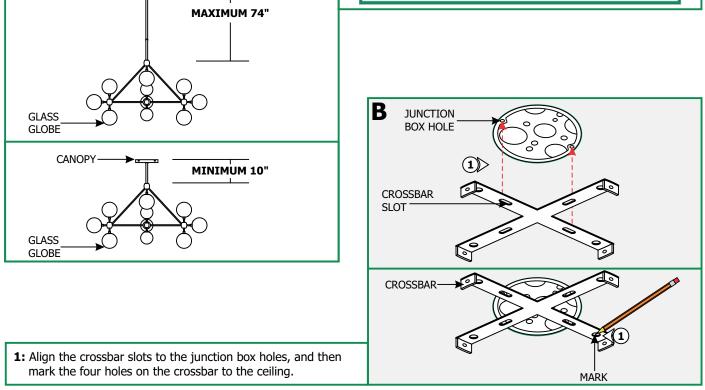

## **Install the Fixture**

CANOPY-

Δ

**NOTE:** Determine the desired overall fixture height using the 8" stem only or using additional combination of 20" and 12" stems for a maximum overall extension of 74".