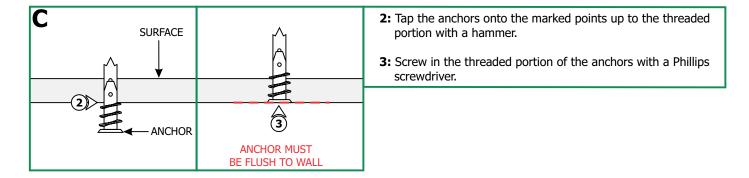

## **IMPORTANT INFORMATION**

- This product is ceiling mounted only.
- This product mounts to either a 4" square electrical box with round plaster ring or an octagon electrical box.