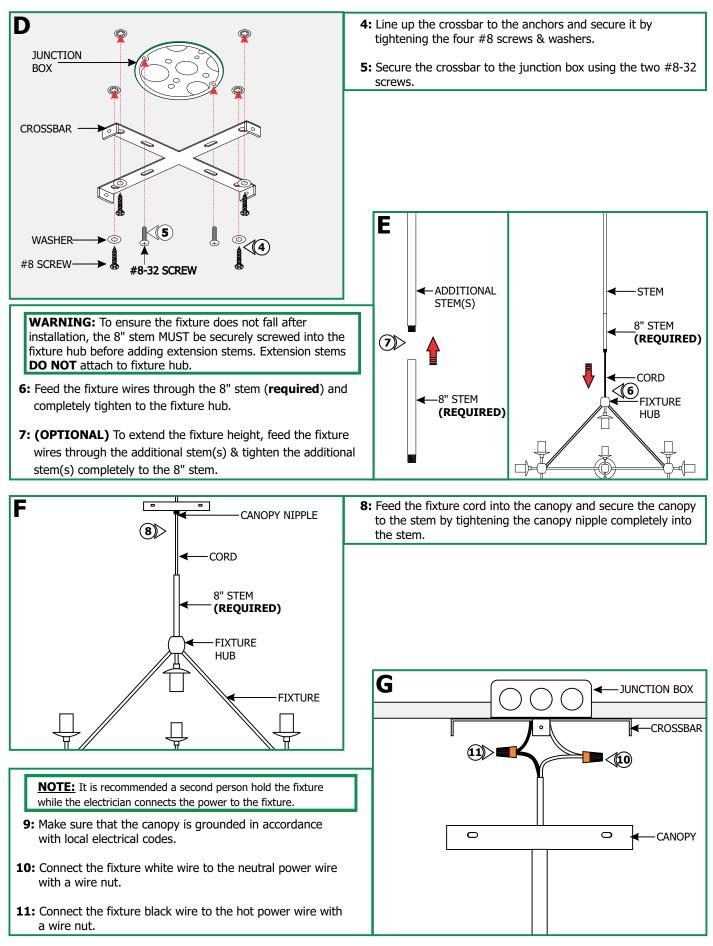

- 14: Loosen the square nut and the dome cap.
- **15:** Carefully twist the globe glass opening over the socket cap. Slide the dome cap back onto the globe glass and tighten the square nut to secure the glass in place.
- **16:** Repeat steps 13 through 15 for the remaining globe glass.