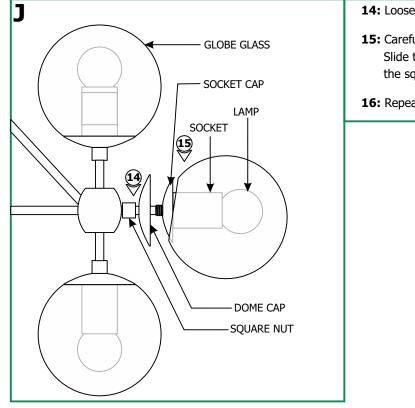

- 14: Loosen the square nut and the dome cap.
- **15:** Carefully twist the globe glass opening over the socket cap. Slide the dome cap back onto the globe glass and tighten the square nut to secure the glass in place.
- **16:** Repeat steps 13 through 15 for the remaining globe glass.