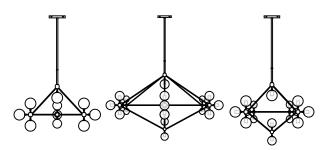

## **Install the Fixture**

CANOPY-

Δ

**NOTE:** Determine the desired overall fixture height using the 8" stem only or using additional combination of 20" and 12" stems for a maximum overall extension of 74".