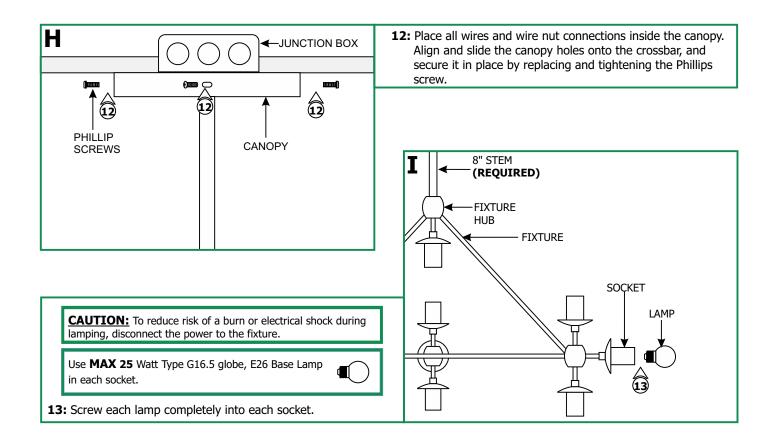

## **Install the Fixture**

CANOPY-

Δ

**NOTE:** Determine the desired overall fixture height using the 8" stem only or using additional combination of 20" and 12" stems for a maximum overall extension of 74".