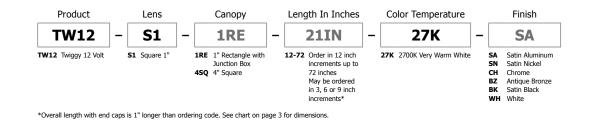

#### **Description:**

Adjustable Arm

Transformer Fits Inside of Junction Box

[

Twiggy S1 features a square 1" lambertian white diffuser lens that provides uniform light without hotspots. At 7 watts per foot, the 12 Volt AC fixture contains very warm white, 92+CRI LEDs for excellent color rendering. The Twiggy S1 is available in 12 inch increments up to 72 inches. May be ordered in 3, 6 or 9 inch increments (see page 3 of spec sheet for exact dimensions/ overall length with end caps). Fixture uses a 12 VAC Class 2 electronic low voltage LED transformer (included). Transformer fits inside a standard square 4" electrical box with round plaster ring and floating split canopy (4SQ) or the Slim Profile Junction Box (1RE) that does not require a canopy. Twiggy is dimmable with an electronic low voltage dimmer. Fixtures include a 5 year warranty.