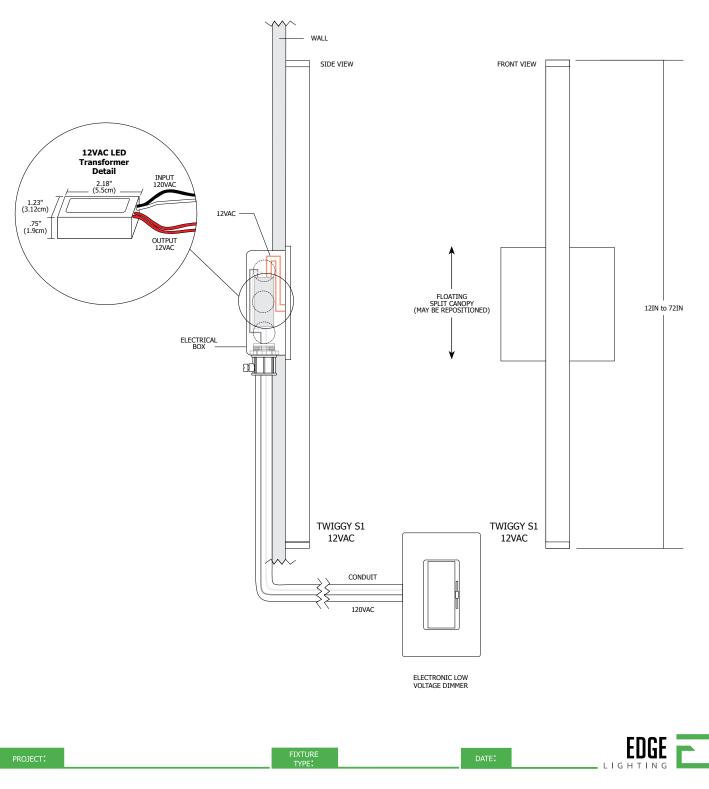

## TWIGGY S1, SQUARE 1" LENS 120V/12VAC FIXTURE, 92+CRI

REV.04.22.15

Application: Electronic low voltage dimming for Twiggy Square

**Power Supply:** 120V input, 12VAC class 2 output; electronic low voltage LED transformer (included) that fits inside standard junction box

**Dimming:** Dimmable with electronic low voltage dimmer. Lutron: Diva #DVELV-300P; Skylark #SELV-300P dimmers recommended