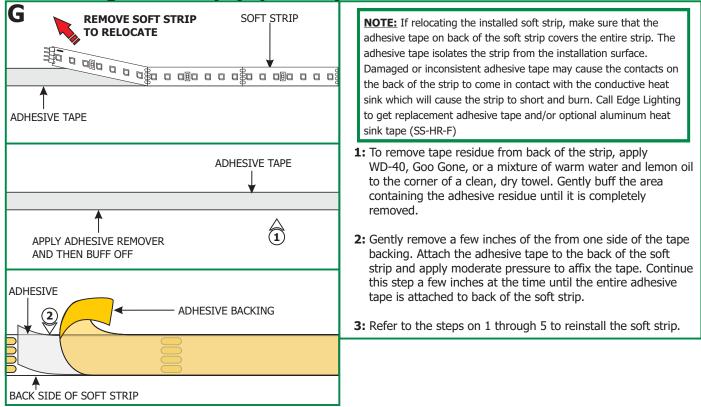

e

Chicago, IL 60614 Tel: 773-770-1195 Fax: 773-935-5613

www.edgelighting.com

info@edgelighting.com

### **IMPORTANT INFORMATION**

- This product is ETL listed for indoor locations.

SAVE THESE INSTRUCTIONS!

## Section One: Prepare the LED Soft Strip



# Section Two: Install the Soft Strip



1: Align the +24VDC marking on the soft strip with the red wires of the Snap & Light connector. Insert the exposed contact at the end of the LED strip under the Snap & Light contacts ensuring that the strip contacts are aligned and covered under the connector contacts.

2: Close the Snap & Light cover and ensure it snaps securely into place.





## **Wiring Diagram**



#### **IMPORTANT INFORMATION REGARDING INSTALLATION AND REWORK OF SOFT STRIP LED**



## **Relocating Soft Strip (Optional)**