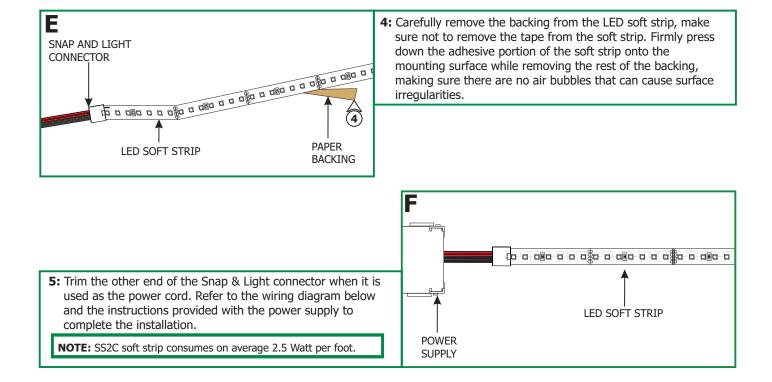

16 Edge Lighting. All Rights Reserved.

EDGE

LIGHTING

Installation Instructions for SS2C Commercial LED Soft Strip 2.5W/ft 24 Volt

1718 W. Fullerton Ave

Chicago, IL 60614 Tel: 773-770-1195 Fax: 773-935-5613

www.edgelighting.com

info@edgelighting.com

### **IMPORTANT INFORMATION**

- This product is ETL listed for indoor locations.

SAVE THESE INSTRUCTIONS!

## Section One: Prepare the LED Soft Strip



# Section Two: Install the Soft Strip



1: Align the +24VDC marking on the soft strip with the red wires of the Snap & Light connector. Insert the exposed contact at the end of the LED strip under the Snap & Light contacts ensuring that the strip contacts are aligned and covered under the connector contacts.

2: Close the Snap & Light cover and ensure it snaps securely into place.





## **Wiring Diagram**



#### **IMPORTANT INFORMATION REGARDING INSTALLATION AND REWORK OF SOFT STRIP LED**



## **Relocating Soft Strip (Optional)**