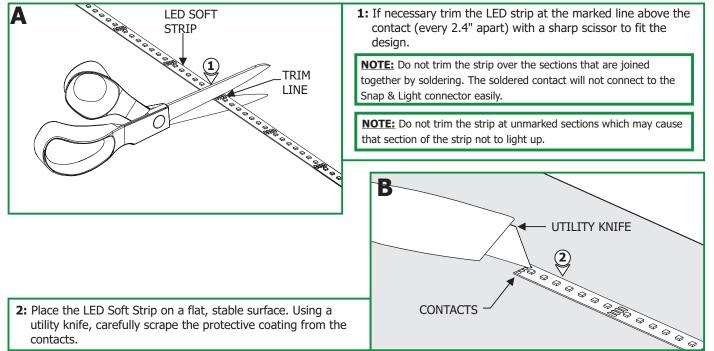

SS2C-24V-\_\_



© 2016 Edge Lighting. All Rights Reserved.

EDGE

LIGHTING

Installation Instructions for SS2C Commercial LED Soft Strip 2.5W/ft 24 Volt

1718 W. Fullerton Ave

Chicago, IL 60614 Tel: 773-770-1195 Fax: 773-935-5613

www.edgelighting.com

info@edgelighting.com

### **IMPORTANT INFORMATION**

- This product is ETL listed for indoor locations.

SAVE THESE INSTRUCTIONS!

## Section One: Prepare the LED Soft Strip



# Section Two: Install the Soft Strip



1: Align the +24VDC marking on the soft strip with the red wires of the Snap & Light connector. Insert the exposed contact at the end of the LED strip under the Snap & Light contacts ensuring that the strip contacts are aligned and covered under the connector contacts.

2: Close the Snap & Light cover and ensure it snaps securely into place.





## **Wiring Diagram**



#### **IMPORTANT INFORMATION REGARDING INSTALLATION AND REWORK OF SOFT STRIP LED**



## **Relocating Soft Strip (Optional)**