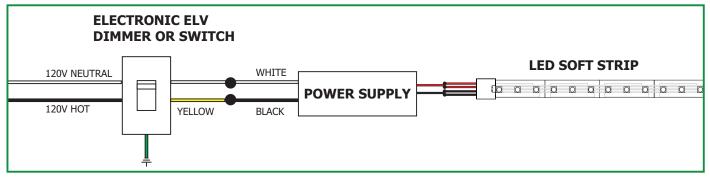

hts Reserved.

EDGE

LIGHTING

Installation Instructions for SS2C Commercial LED Soft Strip 2.5W/ft 24 Volt

1718 W. Fullerton Ave

Chicago, IL 60614 Tel: 773-770-1195 Fax: 773-935-5613

www.edgelighting.com

info@edgelighting.com

### **IMPORTANT INFORMATION**

- This product is ETL listed for indoor locations.

SAVE THESE INSTRUCTIONS!

## Section One: Prepare the LED Soft Strip



# Section Two: Install the Soft Strip



1: Align the +24VDC marking on the soft strip with the red wires of the Snap & Light connector. Insert the exposed contact at the end of the LED strip under the Snap & Light contacts ensuring that the strip contacts are aligned and covered under the connector contacts.

2: Close the Snap & Light cover and ensure it snaps securely into place.





## **Wiring Diagram**



#### **IMPORTANT INFORMATION REGARDING INSTALLATION AND REWORK OF SOFT STRIP LED**



## **Relocating Soft Strip (Optional)**