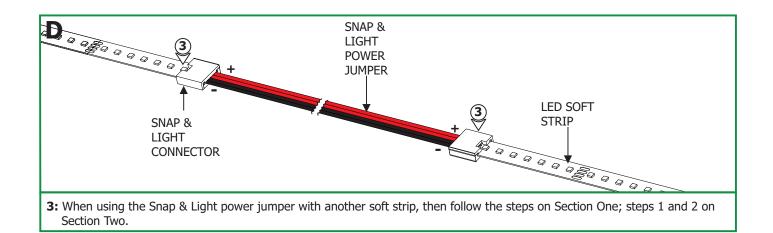

# Section Two: Install the Soft Strip

1: Align the +24VDC marking on the soft strip with the red wires of the Snap & Light connector. Insert the exposed contact at the end of the LED strip under the Snap & Light contacts ensuring that the strip contacts are aligned and covered under the connector contacts.