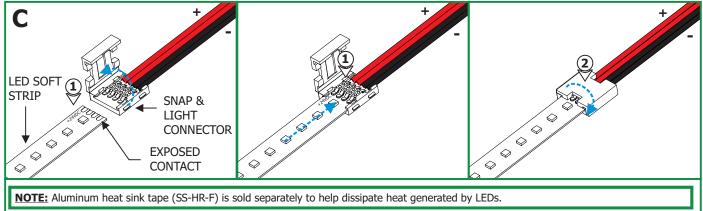

# Section Two: Install the Soft Strip

1: Align the +24VDC marking on the soft strip with the red wires of the Snap & Light connector. Insert the exposed contact at the end of the LED strip under the Snap & Light contacts ensuring that the strip contacts are aligned and covered under the connector contacts.

2: Close the Snap & Light cover and ensure it snaps securely into place.