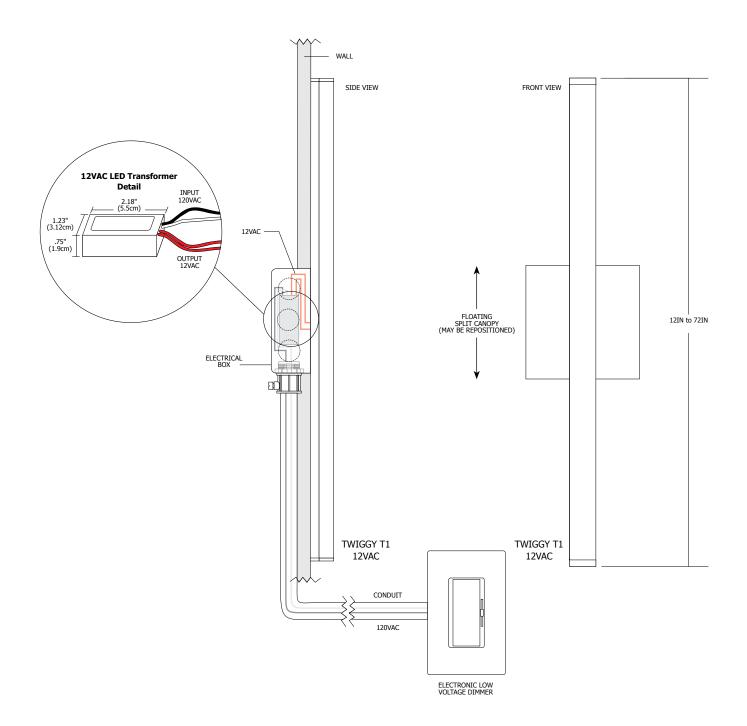

PROJECT: FIXTURE TYPE: DATE: LIGHTING

\*Overall length with end caps is 1" longer than ordering code. See chart on page 3 for dimensions

increments

RFV.04.22.15

**Application:** Electronic low voltage dimming for Twiggy Tubular

**Power Supply:** 120V input, 12VAC class 2 output; electronic low voltage LED transformer (included) that fits inside

standard junction box

**Dimming:** Dimmable with electronic low voltage dimmer. Lutron: Diva #DVELV-300P; Skylark #SELV-300P

dimmers recommended

REV.04.22.15