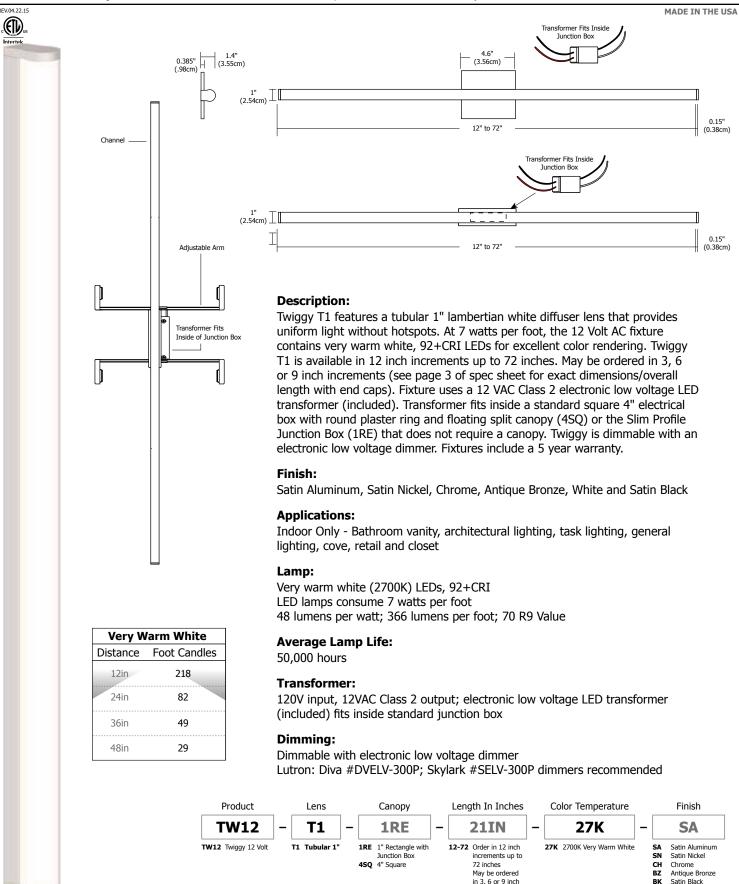

PROJECT: FIXTURE TYPE: DATE: LIGHTING

\*Overall length with end caps is 1" longer than ordering code. See chart on page 3 for dimensions

increments

RFV.04.22.15

**Application:** Electronic low voltage dimming for Twiggy Tubular

**Power Supply:** 120V input, 12VAC class 2 output; electronic low voltage LED transformer (included) that fits inside

standard junction box

**Dimming:** Dimmable with electronic low voltage dimmer. Lutron: Diva #DVELV-300P; Skylark #SELV-300P

dimmers recommended

REV.04.22.15