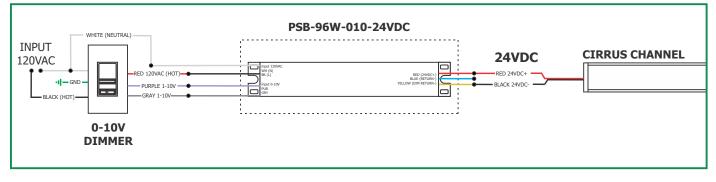

& line up the canopy hole with the crossbar hole. Secure the canopy in place with the screw & Allen wrench provided.

## Install the Channel using the Junction Box (C-1RE-JBOX)









|                       | 96W, 24VDC LOW VOLTAGE WIRE SIZE CHART |            |           |           |            |
|-----------------------|----------------------------------------|------------|-----------|-----------|------------|
| 3%<br>VOLTAGE<br>DROP | WIRE LENGTH<br>IN FT                   | UP TO 33FT | 34FT-52FT | 53FT-86FT | 87FT-130FT |
|                       | WIRE SIZE                              | 14 AWG     | 12 AWG    | 10 AWG    | 8 AWG      |
|                       | VOLTAGE AT END<br>OF THE WIRE          | 23.28 VDC  | 23.29 VDC | 23.28 VDC | 23.28 VDC  |

## GENERAL WIRING DIAGRAM