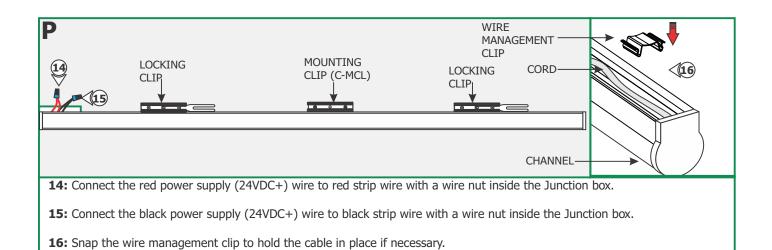

**12:** Place each canopy piece against the channel & line up the canopy hole with the crossbar hole. Secure the canopy in place with the screw & Allen wrench provided.

## Install the Channel using the Junction Box (C-1RE-JBOX)









|                       | 96W, 24VDC LOW VOLTAGE WIRE SIZE CHART |            |           |           |            |
|-----------------------|----------------------------------------|------------|-----------|-----------|------------|
| 3%<br>VOLTAGE<br>DROP | WIRE LENGTH<br>IN FT                   | UP TO 33FT | 34FT-52FT | 53FT-86FT | 87FT-130FT |
|                       | WIRE SIZE                              | 14 AWG     | 12 AWG    | 10 AWG    | 8 AWG      |
|                       | VOLTAGE AT END<br>OF THE WIRE          | 23.28 VDC  | 23.29 VDC | 23.28 VDC | 23.28 VDC  |

## GENERAL WIRING DIAGRAM