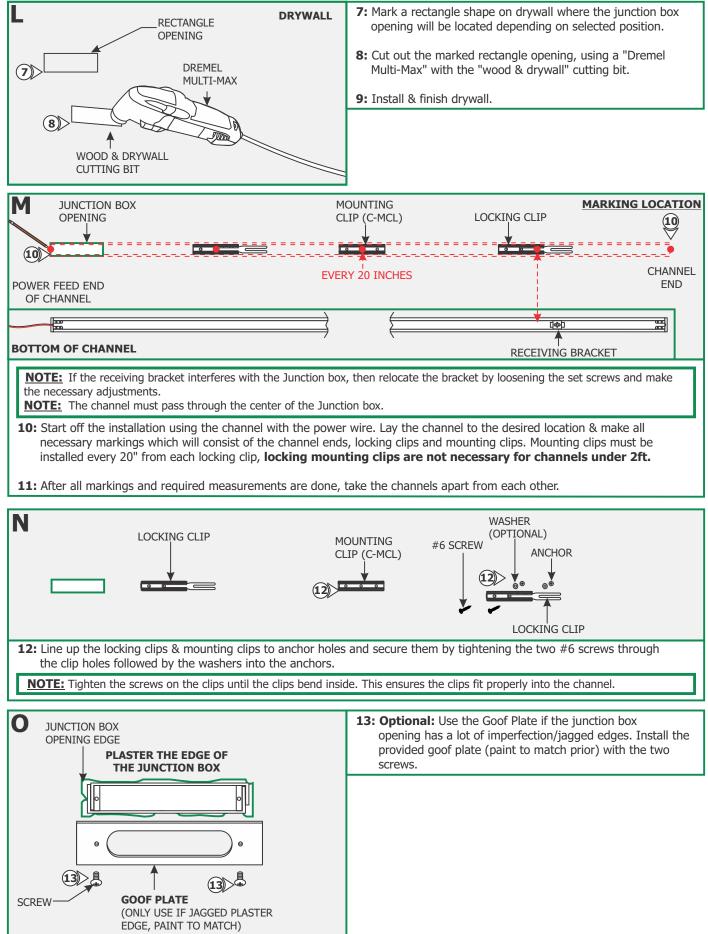

**12:** Place each canopy piece against the channel & line up the canopy hole with the crossbar hole. Secure the canopy in place with the screw & Allen wrench provided.

## Install the Channel using the Junction Box (C-1RE-JBOX)









|                       | 96W, 24VDC LOW VOLTAGE WIRE SIZE CHART |            |           |           |            |
|-----------------------|----------------------------------------|------------|-----------|-----------|------------|
| 3%<br>VOLTAGE<br>DROP | WIRE LENGTH<br>IN FT                   | UP TO 33FT | 34FT-52FT | 53FT-86FT | 87FT-130FT |
|                       | WIRE SIZE                              | 14 AWG     | 12 AWG    | 10 AWG    | 8 AWG      |
|                       | VOLTAGE AT END<br>OF THE WIRE          | 23.28 VDC  | 23.29 VDC | 23.28 VDC | 23.28 VDC  |

## GENERAL WIRING DIAGRAM