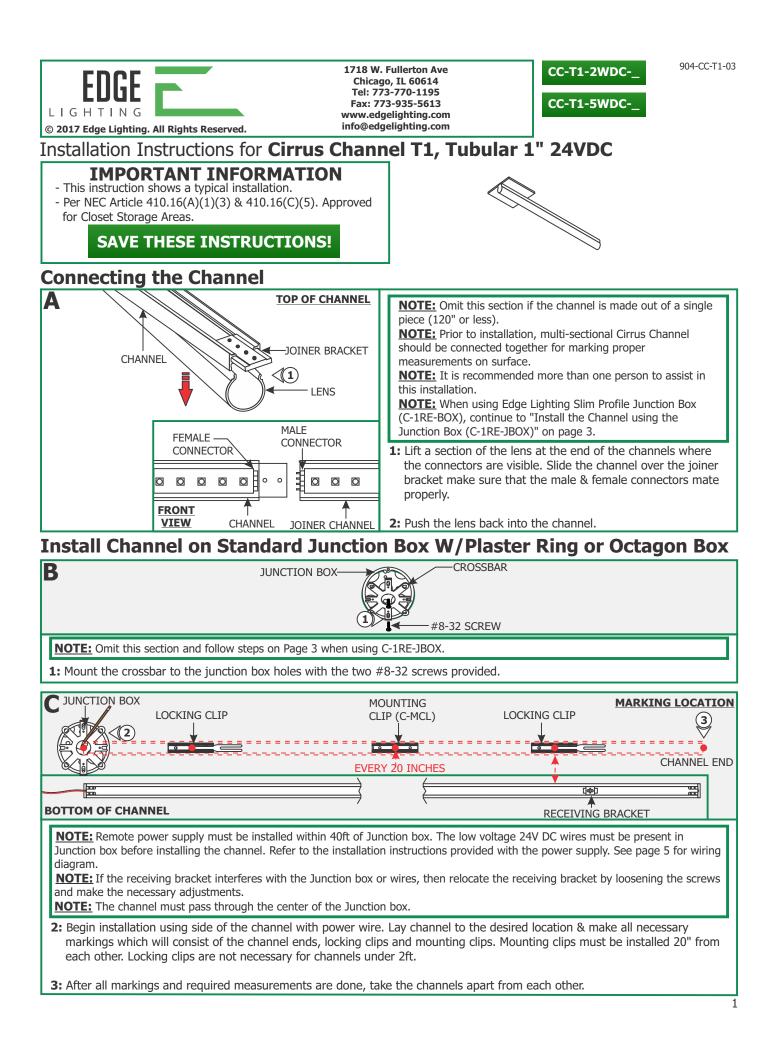

**12:** Place each canopy piece against the channel & line up the canopy hole with the crossbar hole. Secure the canopy in place with the screw & Allen wrench provided.