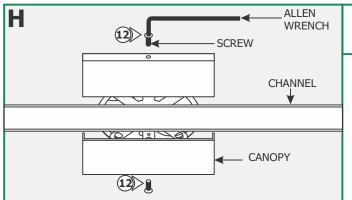

**12:** Place each canopy piece against the channel & line up the canopy hole with the crossbar hole. Secure the canopy in place with the screw & Allen wrench provided.

## Install the Channel using the Junction Box (C-1RE-JBOX)









|                       | 96W, 24VDC LOW VOLTAGE WIRE SIZE CHART |            |           |           |            |
|-----------------------|----------------------------------------|------------|-----------|-----------|------------|
| 3%<br>VOLTAGE<br>DROP | WIRE LENGTH<br>IN FT                   | UP TO 33FT | 34FT-52FT | 53FT-86FT | 87FT-130FT |
|                       | WIRE SIZE                              | 14 AWG     | 12 AWG    | 10 AWG    | 8 AWG      |
|                       | VOLTAGE AT END<br>OF THE WIRE          | 23.28 VDC  | 23.29 VDC |