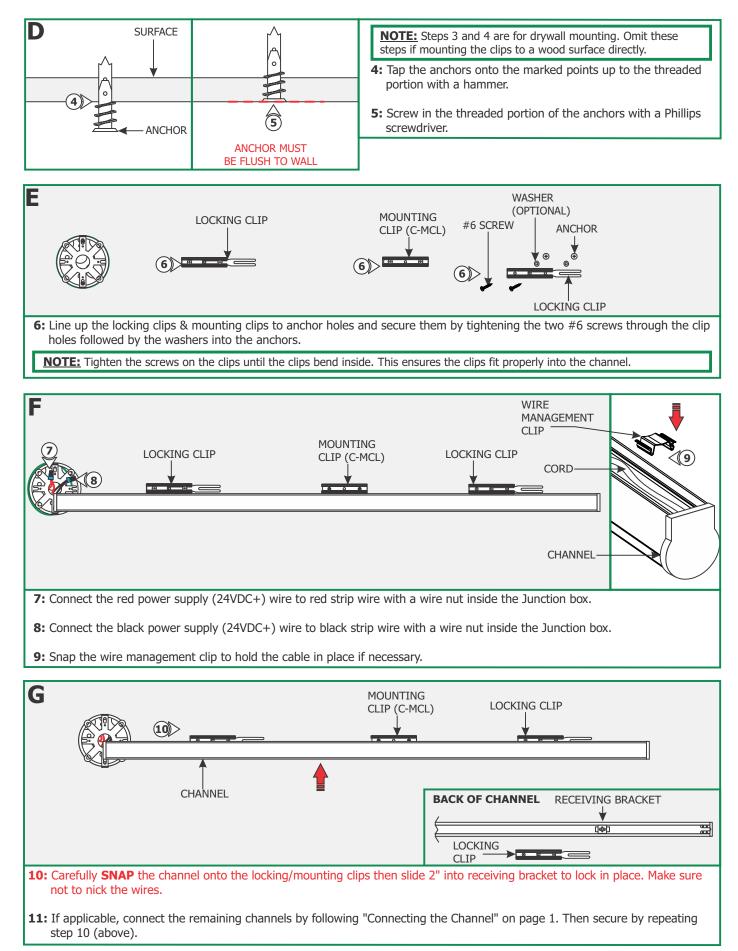

## Install the Channel using the Junction Box (C-1RE-JBOX)

|                       | 96W, 24VDC LOW VOLTAGE WIRE SIZE CHART |            |           |           |            |
|-----------------------|----------------------------------------|------------|-----------|-----------|------------|
| 3%<br>VOLTAGE<br>DROP | WIRE LENGTH<br>IN FT                   | UP TO 33FT | 34FT-52FT | 53FT-86FT | 87FT-130FT |
|                       | WIRE SIZE                              | 14 AWG     | 12 AWG    | 10 AWG    | 8 AWG      |
|                       | VOLTAGE AT END<br>OF THE WIRE          | 23.28 VDC  | 23.29 VDC | 23.28 VDC | 23.28 VDC  |