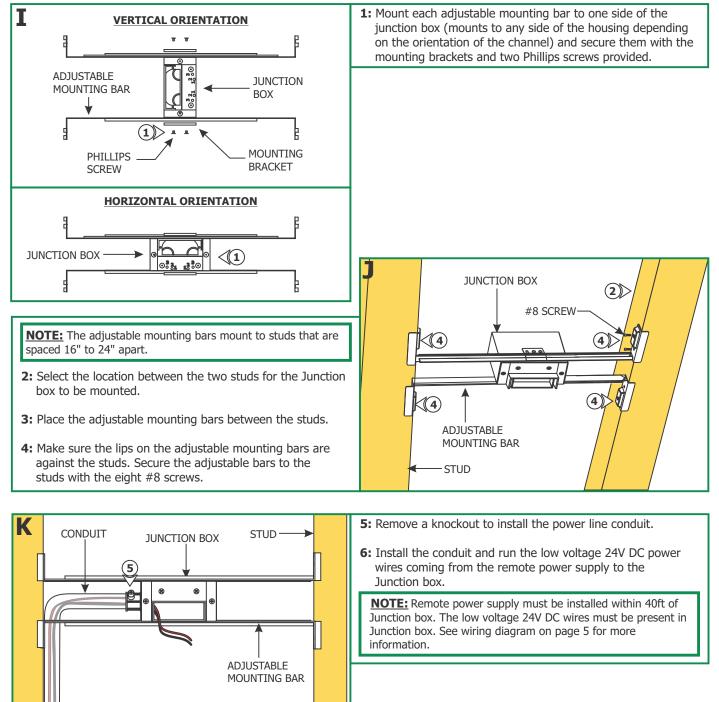

**12:** Place each canopy piece against the channel & line up the canopy hole with the crossbar hole. Secure the canopy in place with the screw & Allen wrench provided.

## Install the Channel using the Junction Box (C-1RE-JBOX)









|                       | 96W, 24VDC LOW VOLTAGE WIRE SIZE CHART |            |           |           |            |
|-----------------------|----------------------------------------|------------|-----------|-----------|------------|
| 3%<br>VOLTAGE<br>DROP | WIRE LENGTH<br>IN FT                   | UP TO 33FT | 34FT-52FT | 53FT-86FT | 87FT-130FT |
|                       | WIRE SIZE                              | 14 AWG     | 12 AWG    | 10 AWG    | 8 AWG      |
|                       | VOLTAGE AT END<br>OF THE WIRE          | 23.28 VDC  | 23.29 VDC | 23.28 VDC | 23.28 VDC  |

## GENERAL WIRING DIAGRAM