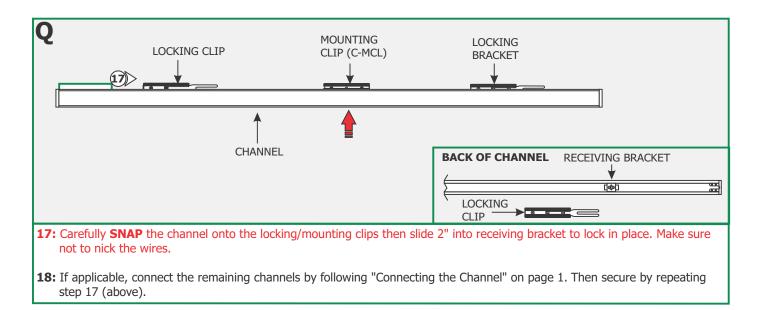

**12:** Place each canopy piece against the channel & line up the canopy hole with the crossbar hole. Secure the canopy in place with the screw & Allen wrench provided.

## Install the Channel using the Junction Box (C-1RE-JBOX)









|                       | 96W, 24VDC LOW VOLTAGE WIRE SIZE CHART |            |           |           |            |
|-----------------------|----------------------------------------|------------|-----------|-----------|------------|
| 3%<br>VOLTAGE<br>DROP | WIRE LENGTH<br>IN FT                   | UP TO 33FT | 34FT-52FT | 53FT-86FT | 87FT-130FT |
|                       | WIRE SIZE                              | 14 AWG     | 12 AWG    | 10 AWG    | 8 AWG      |
|                       | VOLTAGE AT END<br>OF THE WIRE          | 23.28 VDC  | 23.29 VDC | 23.28 VDC | 23.28 VDC  |

## GENERAL WIRING DIAGRAM