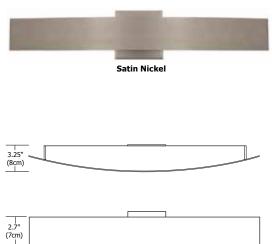

# **REGAL LED**









## **Description:**

Regal LED features white glass diffusers on the top and bottom of the curved metal shade, providing general bidirectional light distribution of 2700K or 3000K LEDs. ADA compliant.

### Diffuser:

Frosted Glass

## Finish:

Satin Nickel or Chrome,

#### Lamp Specification:

Integrated LED Strip. Very warm white 2700K, 90+CRI or warm white 3000K, 85+CRI LEDs LED lamps consume 28 watts; 31 total watts

#### Average Lamp Life:

50,000 hours

#### **Dimming:**

Dimmable with electronic low voltage dimmer. Lutron: Diva #DVELV-300P; Skylark #SELV-300P and Maestro #MAELV-600 dimmers recommended

## Weight:

4 lbs (1.8 kg)