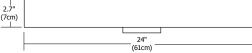

# **REGAL LED**









## **Description:**

Regal LED features white glass diffusers on the top and bottom of the curved metal shade, providing general bidirectional light distribution of 2700K or 3000K LEDs. ADA compliant.

### Diffuser:

Frosted Glass

## Finish:

Satin Nickel or Chrome,

#### Lamp Specification:

Integrated LED Strip. Very warm white 2700K, 90+CRI or warm white 3000K, 85+CRI LEDs LED lamps consume 28 watts; 31 total watts

#### Average Lamp Life:

50,000 hours

#### **Dimming:**

Dimmable with electronic low voltage dimmer. Lutron: Diva #DVELV-300P; Skylark #SELV-300P and Maestro #MAELV-600 dimmers recommended

## Weight:

4 lbs (1.8 kg)