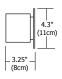

# **REGAL LED**









## **Description:**

Regal LED features white glass diffusers on the top and bottom of the curved metal shade, providing general bidirectional light distribution of 2700K or 3000K LEDs. ADA compliant.

### Diffuser:

Frosted Glass

## Finish:

Satin Nickel or Chrome,

#### Lamp Specification:

Integrated LED Strip. Very warm white 2700K, 90+CRI or warm white 3000K, 85+CRI LEDs LED lamps consume 28 watts; 31 total watts

#### Average Lamp Life:

50,000 hours

#### **Dimming:**

Dimmable with electronic low voltage dimmer. Lutron: Diva #DVELV-300P; Skylark #SELV-300P and Maestro #MAELV-600 dimmers recommended

## Weight:

4 lbs (1.8 kg)