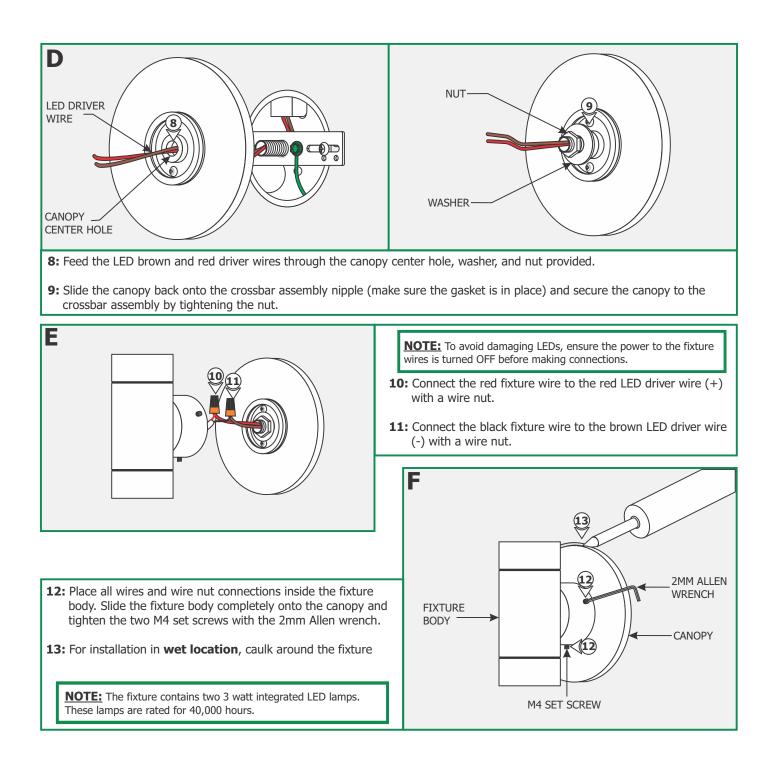

Ы

the provided #8-32 screws.

crossbar assembly center hole.

5: Feed the brown and red LED driver wires through the

Installation Instructions for Taos Round

1718 W. Fullerton Ave Chicago, IL 60614 Tel: 773-770-1195 Fax: 773-935-5613 www.edgelighting.com info@edgelighting.com