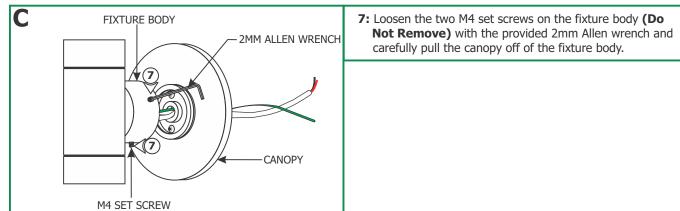

Ы

the provided #8-32 screws.

crossbar assembly center hole.

5: Feed the brown and red LED driver wires through the

Installation Instructions for Taos Round

1718 W. Fullerton Ave Chicago, IL 60614 Tel: 773-770-1195 Fax: 773-935-5613 www.edgelighting.com info@edgelighting.com