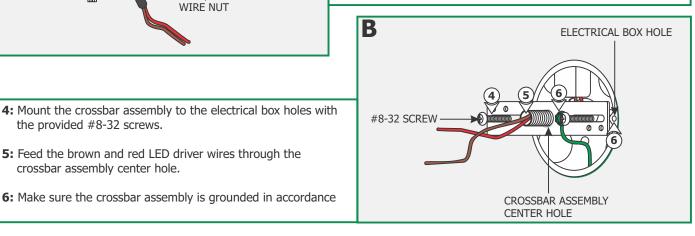

Ы

the provided #8-32 screws.

crossbar assembly center hole.

5: Feed the brown and red LED driver wires through the

Installation Instructions for Taos Round

1718 W. Fullerton Ave Chicago, IL 60614 Tel: 773-770-1195 Fax: 773-935-5613 www.edgelighting.com info@edgelighting.com