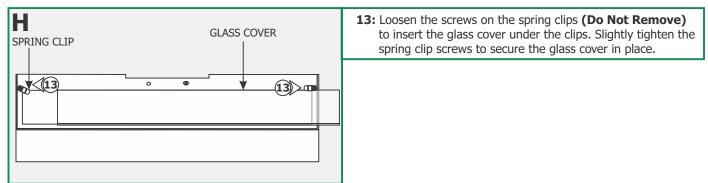

2: Mount the universal crossbar to the electrical box holes with the provided #8-32 screws so that the two inner threaded holes (spaced 2-1/8" apart) on crossbar are leveled horizontally.

WIRE NUT

POWER SUPPLY

- **3:** Connect the white power supply wire to the neutral power wire with a wire nut.
- **4:** Connect the black power supply wire to the hot power wire with a wire nut.
- **5:** Place the power supply and wires inside the electrical box.

ELECTRICAL BOX HOLE



FIXTURE MOUNTING BRACKET TAB
FIXTURE BODY HOLE
10: Place all wires and wire nut connections behind the fixture body.
11: Place the left fixture body hole onto the mounting bracket tab.

**12:** Secure the right fixture body hole with the flat head Phillips screw provided.



FIXTURE BODY