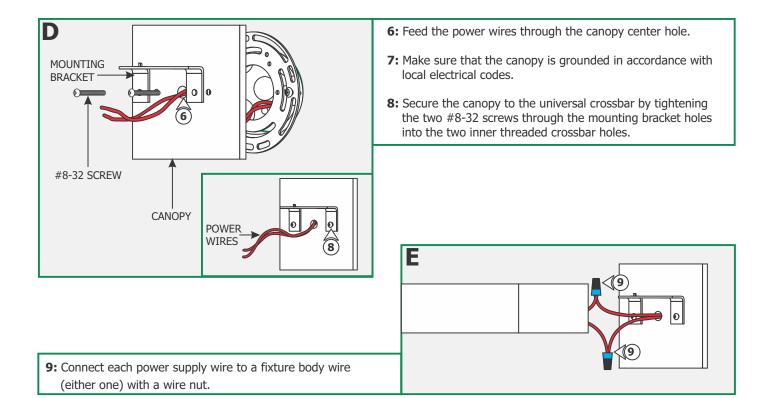

ELECTRICAL BOX HOLE

FIXTURE MOUNTING BRACKET TAB
FIXTURE BODY HOLE
10: Place all wires and wire nut connections behind the fixture body.
11: Place the left fixture body hole onto the mounting bracket tab.

**12:** Secure the right fixture body hole with the flat head Phillips screw provided.

FIXTURE BODY