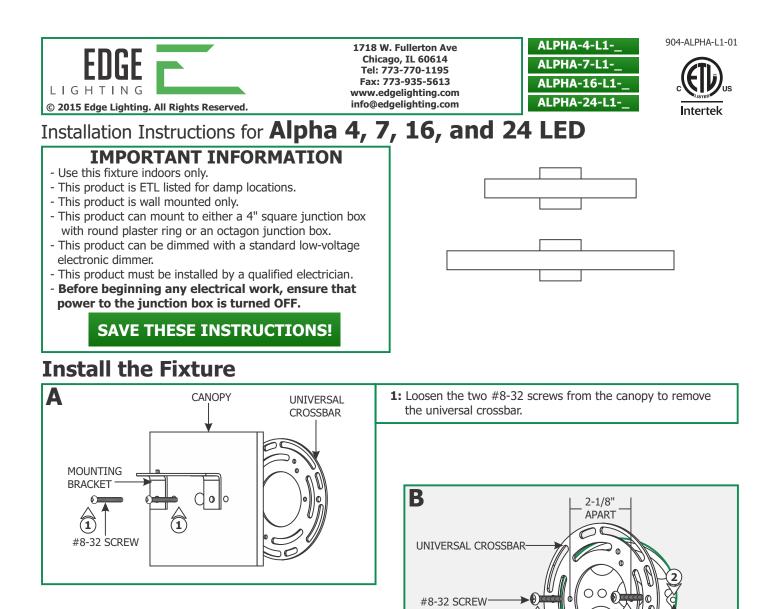

2: Mount the universal crossbar to the electrical box holes with the provided #8-32 screws so that the two inner threaded holes (spaced 2-1/8" apart) on crossbar are leveled horizontally.

WIRE NUT

POWER SUPPLY

- **3:** Connect the white power supply wire to the neutral power wire with a wire nut.
- **4:** Connect the black power supply wire to the hot power wire with a wire nut.
- **5:** Place the power supply and wires inside the electrical box.