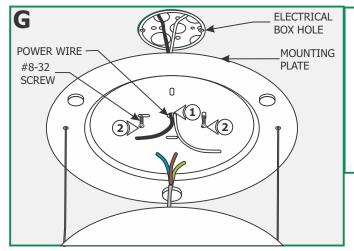

## **Install the Fixture**

**NOTE:** Make sure the glass shade is detached.

**NOTE:** Use the provided universal crossbar if the mounting plate holes do not line up with the electrical box holes.

- **1:** Feed the power wires through the mounting plate center hole.
- **2:** Secure the mounting plate to the electrical box holes with the two #8-32 screws provided.

- **3:** Make sure the mounting plate and the bare wire is grounded in accordance with local electrical codes.
- **4:** Connect the blue wire to the neutral power wire with a wire nut.
- **5:** Connect the brown wire to the hot power wire with a wire nut.