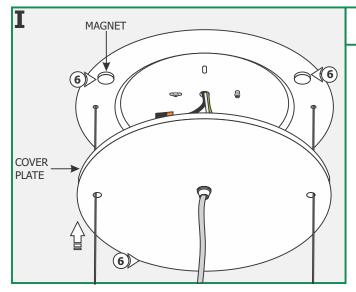

**6:** Slide the cover plate up against the mounting plate, the magnets will hold the cover plate in place.