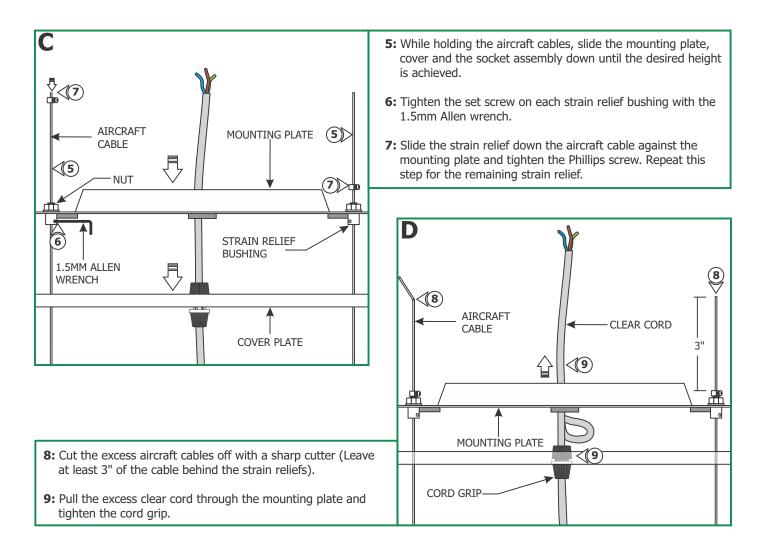

**6:** Slide the cover plate up against the mounting plate, the magnets will hold the cover plate in place.

## **Install the Lamps and Shade**

4

(3)

5: If the glass shade is not level horizontally, slide the cover

**6:** Readjust the uneven aircraft cable by loosening the set

7: Slide the cover plate up against the mounting plate.

screw on the strain relief bushing with the 1.5mm Allen

wrench. Push the aircraft cable in and re-tighten the set

plate down to expose the mounting plate.

HOOK

screw.

GLASS RING HOLDER

3