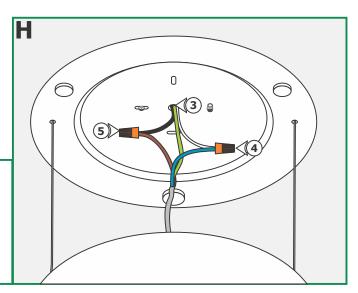

- **3:** Make sure the mounting plate and the bare wire is grounded in accordance with local electrical codes.
- **4:** Connect the blue wire to the neutral power wire with a wire nut.
- **5:** Connect the brown wire to the hot power wire with a wire nut.