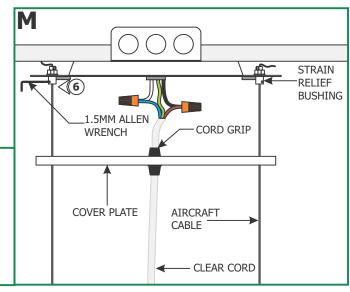

## **Install the Lamps and Shade**

4

(3)

5: If the glass shade is not level horizontally, slide the cover

**6:** Readjust the uneven aircraft cable by loosening the set

7: Slide the cover plate up against the mounting plate.

screw on the strain relief bushing with the 1.5mm Allen

wrench. Push the aircraft cable in and re-tighten the set

plate down to expose the mounting plate.

HOOK

screw.

GLASS RING HOLDER

3