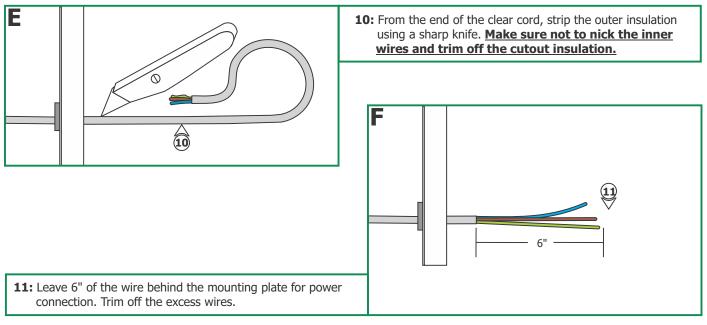

## **Install the Lamps and Shade**

4

(3)

5: If the glass shade is not level horizontally, slide the cover

**6:** Readjust the uneven aircraft cable by loosening the set

7: Slide the cover plate up against the mounting plate.

screw on the strain relief bushing with the 1.5mm Allen

wrench. Push the aircraft cable in and re-tighten the set

plate down to expose the mounting plate.

HOOK

screw.

GLASS RING HOLDER

3