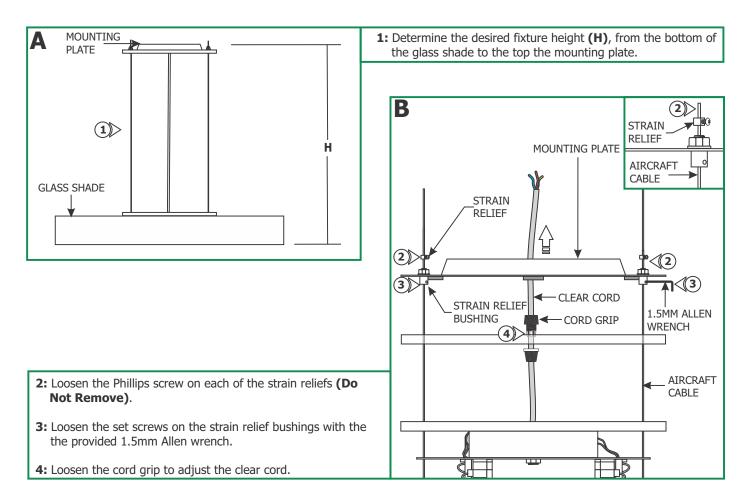

# **Adjust the Fixture Height**

## **Install the Fixture**

**NOTE:** Make sure the glass shade is detached.

**NOTE:** Use the provided universal crossbar if the mounting plate holes do not line up with the electrical box holes.

- **1:** Feed the power wires through the mounting plate center hole.
- **2:** Secure the mounting plate to the electrical box holes with the two #8-32 screws provided.

- **3:** Make sure the mounting plate and the bare wire is grounded in accordance with local electrical codes.
- **4:** Connect the blue wire to the neutral power wire with a wire nut.
- **5:** Connect the brown wire to the hot power wire with a wire nut.