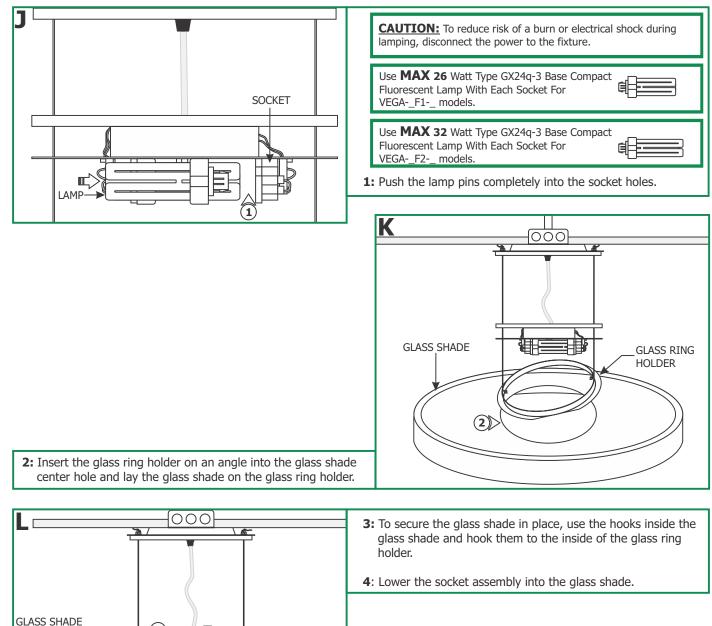

## **Install the Lamps and Shade**

4

(3)

5: If the glass shade is not level horizontally, slide the cover

**6:** Readjust the uneven aircraft cable by loosening the set

7: Slide the cover plate up against the mounting plate.

screw on the strain relief bushing with the 1.5mm Allen

wrench. Push the aircraft cable in and re-tighten the set

plate down to expose the mounting plate.

HOOK

screw.

GLASS RING HOLDER

3