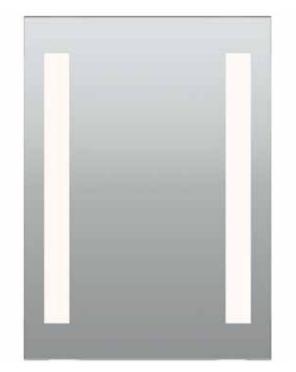

### **Description:**

Twin Slim LED surface mounted rectangular mirror features LED lamps set behind frosted panels, projecting an even glow of light. Dimmable with an electronic low voltage dimmer. ADA compliant.

## Diffuser:

Frosted Glass

#### Lamp:

919 lumens, very warm white 2700K, 92+CRI LEDs LED lamps consume 52 watts; 57 total watts