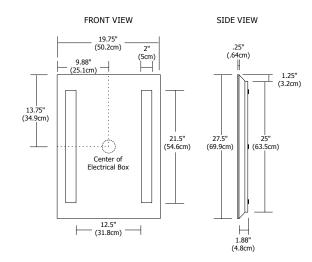

# TWIN SLIM LED - DIMMABLE





### **Description:**

Twin Slim LED surface mounted rectangular mirror features LED lamps set behind frosted panels, projecting an even glow of light. Dimmable with an electronic low voltage dimmer. ADA compliant.

## Diffuser:

Frosted Glass

# **Body Finish:**

Mirror

#### Lamp:

919 lumens, very warm white 2700K, 92+CRI LEDs LED lamps consume 52 watts; 57 total watts

# Input Voltage:

120 VAC

# Average Lamp Life:

50,000 hours

### Dimming:

Dimmable with electronic low voltage dimmer

# **Dimensions:**

27.5" x 19.75" x 2.13"

### Accessories:

Add Mirror Defogger **DF-RE1220** to remove condensation (sold separately)

### Weight:

28 lbs (12.7 kg)





PROJECT:

www.edgelighting.com