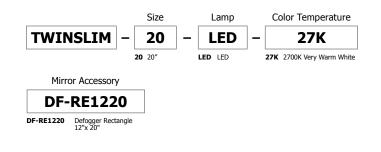

### Accessories:

Add Mirror Defogger **DF-RE1220** to remove condensation (sold separately)