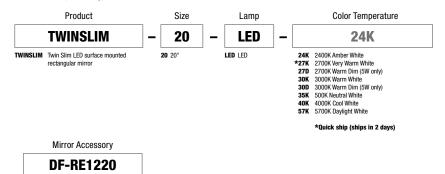

# TWIN SLIM LED - DIMMABLE

#### Accessories

• Add Mirror Defogger **DF-RE1220** to remove condensation (sold separately)