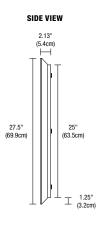

# TWIN SLIM LED - DIMMABLE

# REV.08.02.17







FRONT VIEW

## Description

Twin Slim LED surface mounted rectangular mirror features LEDs ranging from 24K-57K and Warm Dim set behind frosted panels, projecting an even glow of light. Dimmable with an electronic low voltage dimmer. ADA compliant.

DESIGNED BY GREGORY KAY | MADE IN THE USA

## Diffuser

Frosted Glass

## **Body Finish**

Mirror

## Lamp

- 919 lumens, very warm white 2700K, 92+CRI LEDs
- LED lamps consume 52 watts; 57 total watts

## Input Voltage

• 120 VAC

# Average Lamp Life

• 50,000 hours

#### Dimming

• Dimmable with electronic low voltage dimmer

#### Dimensions

• 27.5" x 19.75" x 2.13"

#### Accessories

• Add Mirror Defogger **DF-RE1220** to remove condensation (sold separately)

# Weight

• 28 lbs (12.7 kg)



DF-RE1220 Defogger Rectangle 12"x 20"

FIXTURE