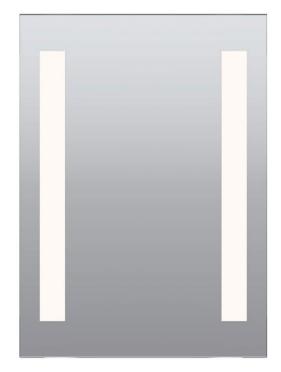

# REV.08.02.17

FRONT VIEW

## Description

Twin Slim LED surface mounted rectangular mirror features LEDs ranging from 24K-57K and Warm Dim set behind frosted panels, projecting an even glow of light. Dimmable with an electronic low voltage dimmer. ADA compliant.