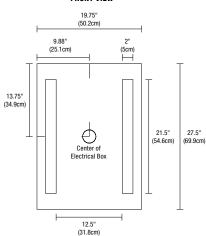

# TWIN SLIM LED - DIMMABLE

# REV.08.02.17







FRONT VIEW

## Description

Twin Slim LED surface mounted rectangular mirror features LEDs ranging from 24K-57K and Warm Dim set behind frosted panels, projecting an even glow of light. Dimmable with an electronic low voltage dimmer. ADA compliant.

DESIGNED BY GREGORY KAY | MADE IN THE USA

## Diffuser

Frosted Glass

## **Body Finish**

Mirror

## Lamp

- 919 lumens, very warm white 2700K, 92+CRI LEDs
- LED lamps consume 52 watts; 57 total watts

## Input Voltage

• 120 VAC

# Average Lamp Life

• 50,000 hours

#### Dimming

• Dimmable with electronic low voltage dimmer

#### Dimensions

• 27.5" x 19.75" x 2.13"

#### Accessories

• Add Mirror Defogger **DF-RE1220** to remove condensation (sold separately)

# Weight

• 28 lbs (12.7 kg)



DF-RE1220 Defogger Rectangle 12"x 20"

FIXTUR