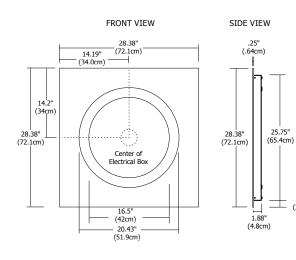

## **Dimensions:**

28.375" x 28.375" x 2.13"

#### Weight:

1.32" (3.4cm) 28 lbs (12.7 kg)