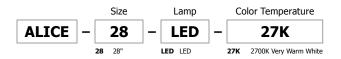

# ALICE MIRROR LED - DIMMABLE

# Lamp:

1296 lumens, very warm white 2700K 92+CRI LEDs. LED lamps consume 85 watts; 96 total watts