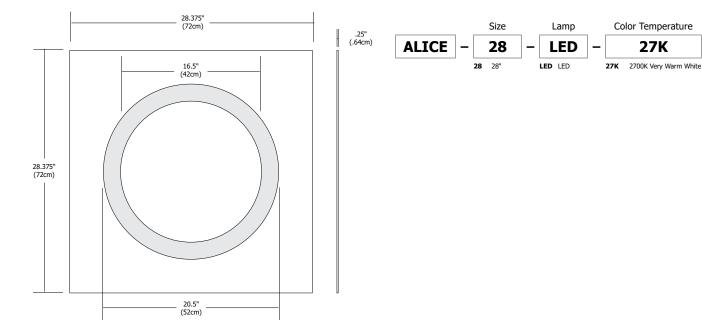

# ALICE MIRROR LED - DIMMABLE

#### **Description:**

Alice LED surface mounted square mirror features 2700K LEDs set behind a round inset of frosted glass, projecting an even glow of light. Dimmable with an electronic low voltage dimmer. ADA compliant.

### Dimensions:

28.375" x 28.375" x .25"