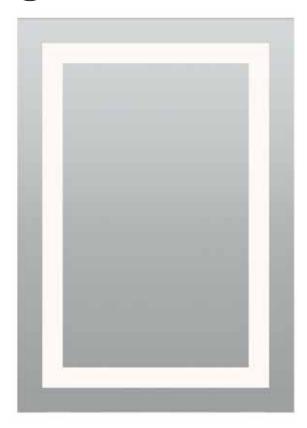

## **Description:**

Plaza Large LED surface mounted rectangular mirror features 2700K LEDs set behind an inset border of frosted glass projecting an even glow of light. Dimmable with an electronic low voltage dimmer. ADA compliant.

#### Diffuser:

Frosted Glass