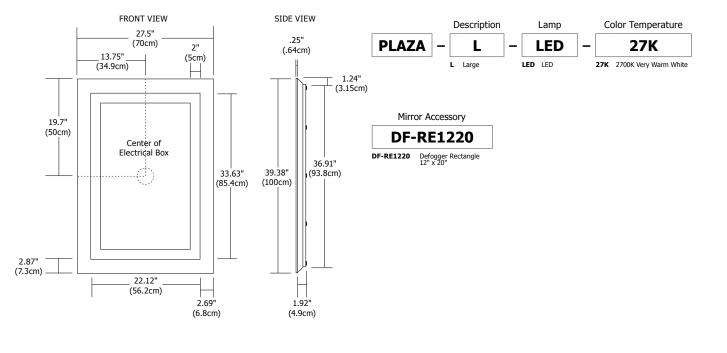

## **Dimensions:**

39.5" x 27.5" x 2.17"

## Accessories:

Add Mirror Defogger **DF-RE1220** to remove condensation (sold separately)