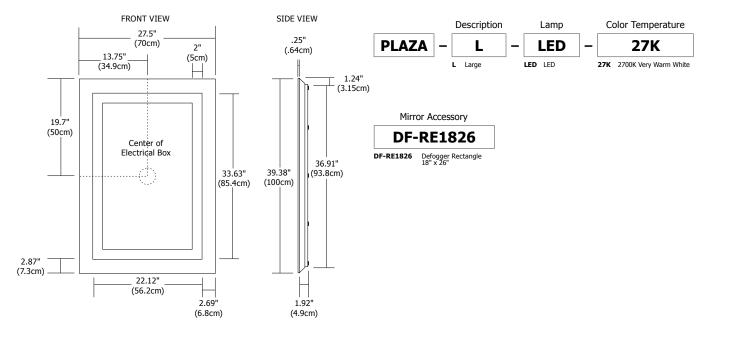

## **Dimensions:**

39.5" x 27.5" x 2.17"

## Accessories:

Add Mirror Defogger **DF-RE1826** to remove condensation (sold separately)