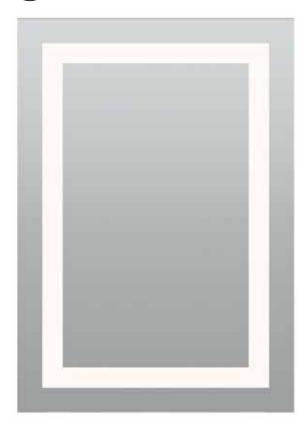

## **Description:**

Plaza Large LED surface mounted rectangular mirror features 2700K LEDs set behind an inset border of frosted glass projecting an even glow of light. Dimmable with an electronic low voltage dimmer. ADA compliant.

#### Diffuser:

Frosted Glass

#### Body Finish: Mirror