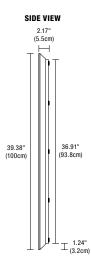

# PLAZA LARGE LED - DIMMABLE

# REV.08.02.17



DESIGNED BY GREGORY KAY | MADE IN THE USA







## Description

Plaza Large LED surface mounted rectangular mirror features LEDs ranging from 24K-57K and Warm Dim set behind an inset border of frosted glass projecting an even glow of light. Dimmable with an electronic low voltage dimmer. ADA compliant.

# Diffuser

Frosted Glass

## **Body Finish**

• Mirror

#### Lamp

- 1991 lumens, very warm white 2700K 92+CRI LEDs
- LED lamps consume 103 watts; 115 total watts

# Input Voltage

• 120 VAC

### Average Lamp Life

• 50,000 hours

#### Dimming

· Dimmable with electronic low voltage dimmer

## Dimensions

• 39.5" x 27.5" x 2.17"

#### Accessories

Add Mirror Defogger DF-RE1220 to remove condensation (sold separately)

## Weight:

• 53 lbs (24 kg)



DF-RE1220 Defogger Rectangle 12" x 20"