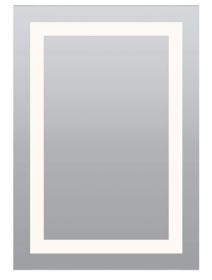

## Description

Plaza Large LED surface mounted rectangular mirror features LEDs ranging from 24K-57K and Warm Dim set behind an inset border of frosted glass projecting an even glow of light. Dimmable with an electronic low voltage dimmer. ADA compliant.

# Diffuser

Frosted Glass

## **Body Finish**

• Mirror