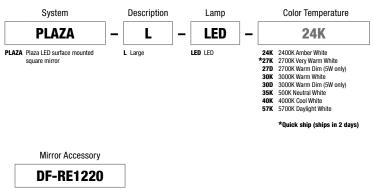

# PLAZA LARGE LED - DIMMABLE

#### Lamp

- 1991 lumens, very warm white 2700K 92+CRI LEDs
- LED lamps consume 103 watts; 115 total watts

#### Accessories

Add Mirror Defogger DF-RE1220 to remove condensation (sold separately)