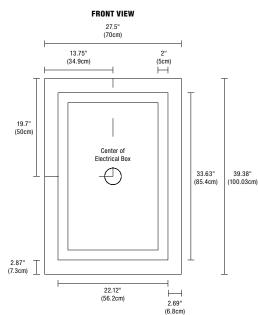

# PLAZA LARGE LED - DIMMABLE

# REV.08.02.17



DESIGNED BY GREGORY KAY | MADE IN THE USA







## Description

Plaza Large LED surface mounted rectangular mirror features LEDs ranging from 24K-57K and Warm Dim set behind an inset border of frosted glass projecting an even glow of light. Dimmable with an electronic low voltage dimmer. ADA compliant.

# Diffuser

Frosted Glass

## **Body Finish**

• Mirror

#### Lamp

- 1991 lumens, very warm white 2700K 92+CRI LEDs
- LED lamps consume 103 watts; 115 total watts

# Input Voltage

• 120 VAC

### Average Lamp Life

• 50,000 hours

#### Dimming

· Dimmable with electronic low voltage dimmer

## Dimensions

• 39.5" x 27.5" x 2.17"

#### Accessories

Add Mirror Defogger DF-RE1220 to remove condensation (sold separately)

## Weight:

• 53 lbs (24 kg)



DF-RE1220 Defogger Rectangle 12" x 20"