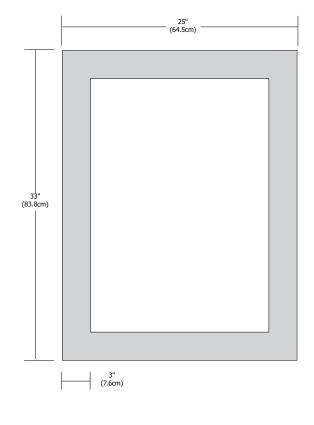

# Dimensions:

33" x 25" x 2.33"

# Weight:

28 lbs (12.7 kg)

SAIL Size Lamp Color Temperature 25X33 25" x 33" - LED LED 27K 270K Very Warm White

FIXTURE