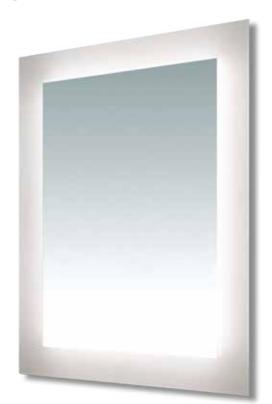

# SAIL MIRROR LED - DIMMABLE

# **Description:**

The surface mounted Sail Mirror LED features 2700K LEDs set behind a rectangular inset of frosted glass, projecting an even glow of light. Dimmable with an electronic low voltage dimmer. ADA compliant.

### Diffuser:

Frosted Glass

Body Finish: Mirror