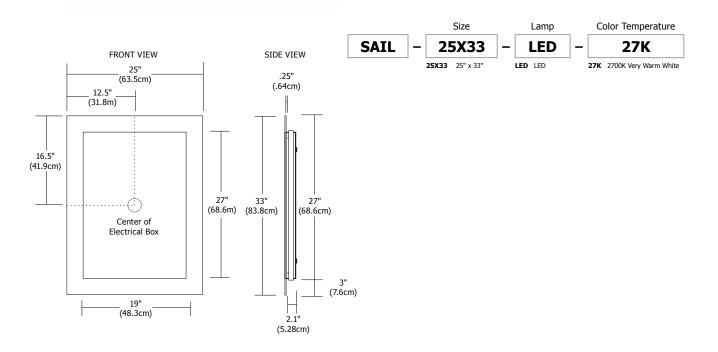

# SAIL MIRROR LED - DIMMABLE

◍ Intertek ADA



## **Description:**

The surface mounted Sail Mirror LED features 2700K LEDs set behind a rectangular inset of frosted glass, projecting an even glow of light. Dimmable with an electronic low voltage dimmer. ADA compliant.

## Diffuser:

Frosted Glass

#### **Body Finish:** Mirror

## Lamp:

2679 lumens, very warm white 2700K 92+CRI LEDs. LED lamps consume 69 watts; 76 total watts

# **Input Voltage:**

120 VAC

#### Average Lamp Life: 50,000 hours

## **Dimming:**

Dimmable with electronic low voltage dimmer

# **Dimensions:**

33" x 25" x 2.33"

## Weight:

28 lbs (12.7 kg)