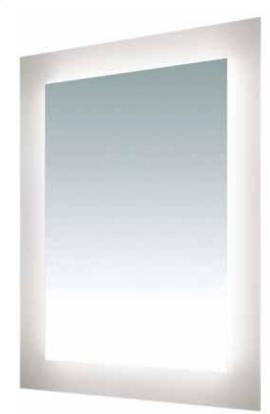

## **Description:**

The surface mounted Sail Mirror LED features 2700K LEDs set behind a rectangular inset of frosted glass, projecting an even glow of light. Dimmable with an electronic low voltage dimmer. ADA compliant.

## Diffuser:

Frosted Glass

#### **Body Finish:** Mirror