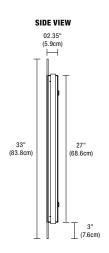

# SAIL MIRROR LED - DIMMABLE



REV.08.02.17 DESIGNED BY GREGORY KAY I MADE IN THE USA



# 25" (63.5cm) 12.5" (31.8m) 16.5" (41.9cm) Center of Electrical Box 19" (48.3cm)



### Description

The surface mounted Sail Mirror LED features LEDs ranging from 24K-57K and Warm Dim set behind a rectangular inset of frosted glass, projecting an even glow of light. Dimmable with an electronic low voltage dimmer. ADA compliant.

### Diffuser

Frosted Glass

## **Body Finish**

• Mirror

### Lamp

- 2679 lumens, very warm white 2700K 92+CRI LEDs
- LED lamps consume 69 watts; 76 total watts

### Input Voltage

• 120 VAC

# Average Lamp Life

• 50,000 hours

### **Dimming**

• Dimmable with electronic low voltage dimmer

### **Dimensions**

• 33" x 25" x 2.35"

### Accessories

• Add Mirror Defogger **DF-RE1826** to remove condensation (sold separately)

### Weight

• 28 lbs (12.7 kg)



Mirror Accessory

DF-RE1220

DF-RE1220 Defogger Rectangle 12"x 20"

PROJECT FIXTURE T