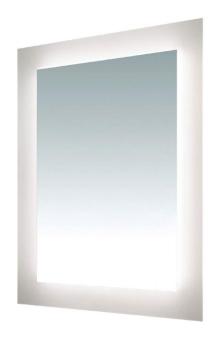

### Description

The surface mounted Sail Mirror LED features LEDs ranging from 24K-57K and Warm Dim set behind a rectangular inset of frosted glass, projecting an even glow of light. Dimmable with an electronic low voltage dimmer. ADA compliant.

### Diffuser

Frosted Glass

## **Body Finish**

• Mirror