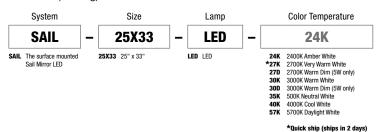

# SAIL MIRROR LED - DIMMABLE

REV.08.02.17 DESIGNED BY GREGORY KAY I MADE IN THE USA

### Lamp

- 2679 lumens, very warm white 2700K 92+CRI LEDs
- LED lamps consume 69 watts; 76 total watts