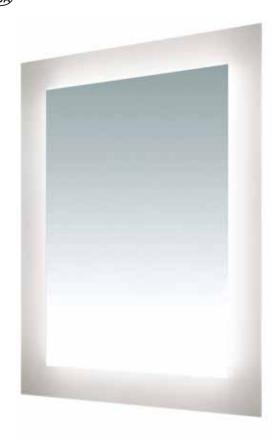

# **Description:**

The surface mounted Sail Mirror LED features 2700K LEDs set behind a rectangular inset of frosted glass, projecting an even glow of light. Dimmable with an electronic low voltage dimmer. ADA compliant.

#### Diffuser:

Frosted Glass

## **Body Finish:**

Mirror