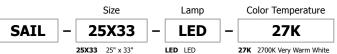

#### **Dimensions:**

33" x 25" x 2.33"

# Lamp:

2679 lumens, very warm white 2700K 92+CRI LEDs. LED lamps consume 69 watts; 76 total watts