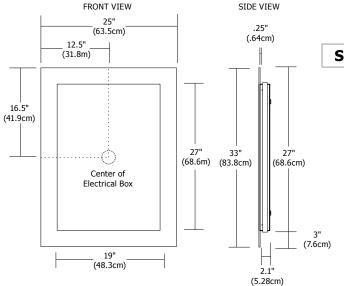

REV 08 26 1





# **Description:**

The surface mounted Sail Mirror LED features 2700K LEDs set behind a rectangular inset of frosted glass, projecting an even glow of light. Dimmable with an electronic low voltage dimmer. ADA compliant.

#### Diffuser:

Frosted Glass

## **Body Finish:**

Mirror

# Lamp:

2679 lumens, very warm white 2700K 92+CRI LEDs. LED lamps consume 69 watts; 76 total watts

### **Input Voltage:**

120 VAC

## **Average Lamp Life:**

50,000 hours

### **Dimming:**

Dimmable with electronic low voltage dimmer

#### **Dimensions:**

33" x 25" x 2.33"

#### **Accessories:**

Add Mirror Defogger **DF-RE1826** to remove condensation (sold separately)

#### Weight:

28 lbs (12.7 kg)





EDGE