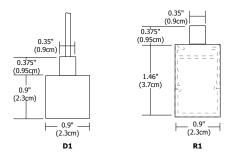

## **Description:**

Cirrus Float Center Feed features a direct 1" (D1), rectangular 1" (R1) or a tubular 1 1/8" (T1) lens, offering an array of choices for style, functionality and beam distribution. At 7 watts per foot, the 24VAC suspension contains very warm white 2700K or warm white 3000K 92CRI LEDs and is available in lengths from 36" up to 72". Customized lengths available in 2.4" increments. Cirrus Float includes 26" rectangle canopy and feeds power at the center from a 24VAC Class 2 electronic low voltage LED transformer (included), which fits inside a standard 4" electrical box with round plaster ring and is dimmable with an electronic low voltage dimmer. Hardware and supporting cables are Antique Bronze for Antique Bronze and Black fixtures and are Satin Nickel for all other finishes. Power cables are Satin Nickel for all finish options. Fixture is covered by a 5 year warranty.

#### Lamp:

| Version | <b>Watts</b><br>per Foot | <b>Lum</b><br>per Watt | per Foot | <b>92CRI</b><br>27K, 30K | 50,000 Hour<br>Lamp Life |
|---------|--------------------------|------------------------|----------|--------------------------|--------------------------|
| D1      | 7                        | 34                     | 241      | •                        | •                        |
| R1      | 7                        | 36                     | 262      | •                        | •                        |
| T1      | 7                        | 36                     | 268      | •                        | •                        |