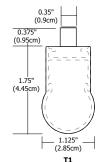

## **Description:**

Cirrus Float Center Feed features a direct 1" (D1), rectangular 1" (R1) or a tubular 1 1/8" (T1) lens, offering an array of choices for style, functionality and beam distribution. At 7 watts per foot, the 24VAC suspension contains very warm white 2700K or warm white 3000K 92CRI LEDs and is available in lengths from 36" up to 72". Customized lengths available in 2.4" increments. Cirrus Float includes 26" rectangle canopy and feeds power at the center from a 24VAC Class 2 electronic low voltage LED transformer (included), which fits inside a standard 4" electrical box with round plaster ring and is dimmable with an electronic low voltage dimmer. Hardware and supporting cables are Antique Bronze for Antique Bronze and Black fixtures and are Satin Nickel for all other finishes. Power cables are Satin Nickel for all finish options. Fixture is covered by a 5 year warranty.

#### Lamp:

| Version | <b>Watts</b><br>per Foot | <b>Lum</b><br>per Watt | per Foot | <b>92CRI</b><br>27K, 30K | 50,000 Hour<br>Lamp Life |
|---------|--------------------------|------------------------|----------|--------------------------|--------------------------|
| D1      | 7                        | 34                     | 241      | •                        | •                        |
| R1      | 7                        | 36                     | 262      | •                        | •                        |
| T1      | 7                        | 36                     | 268      | •                        | •                        |