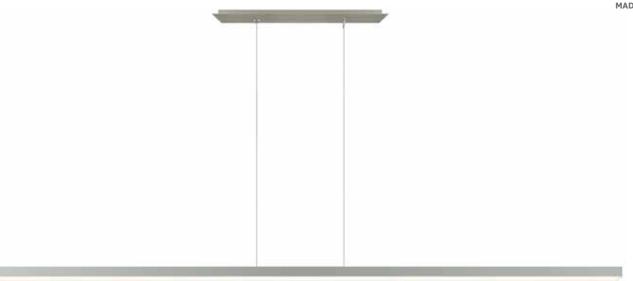

## **Description:**

Cirrus Float Center Feed features a direct 1" (D1), rectangular 1" (R1) or a tubular 1 1/8" (T1) lens, offering an array of choices for style, functionality and beam distribution. At 7 watts per foot, the 24VAC suspension contains very warm white 2700K or warm white 3000K 92CRI LEDs and is available in lengths from 36" up to 72". Customized lengths available in 2.4" increments. Cirrus Float includes 26" rectangle canopy and feeds power at the center from a 24VAC Class 2 electronic low voltage LED transformer (included), which fits inside a standard 4" electrical box with round plaster ring and is dimmable with an electronic low voltage dimmer. Hardware and supporting cables are Antique Bronze for Antique Bronze and Black fixtures and are Satin Nickel for all other finishes. Power cables are Satin Nickel for all finish options. Fixture is covered by a 5 year warranty.