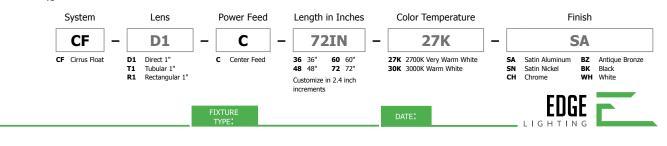

## **Description:**

Cirrus Float Center Feed features a direct 1" (D1), rectangular 1" (R1) or a tubular 1 1/8" (T1) lens, offering an array of choices for style, functionality and beam distribution. At 7 watts per foot, the 24VAC suspension contains very warm white 2700K or warm white 3000K 92CRI LEDs and is available in lengths from 36" up to 72". Customized lengths available in 2.4" increments. Cirrus Float includes 26" rectangle canopy and feeds power at the center from a 24VAC Class 2 electronic low voltage LED transformer (included), which fits inside a standard 4" electrical box with round plaster ring and is dimmable with an electronic low voltage dimmer. Hardware and supporting cables are Antique Bronze for Antique Bronze and Black fixtures and are Satin Nickel for all other finishes. Power cables are Satin Nickel for all finish options. Fixture is covered by a 5 year warranty.

## Finish:

Satin Aluminum, Satin Nickel, Chrome, Antique Bronze, White and Black; Custom finishes also available.