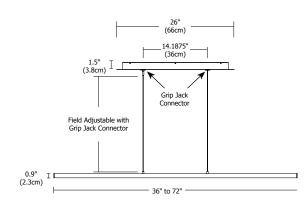

## **Description:**

Cirrus Float Center Feed features a direct 1" (D1), rectangular 1" (R1) or a tubular 1 1/8" (T1) lens, offering an array of choices for style, functionality and beam distribution. At 7 watts per foot, the 24VAC suspension contains very warm white 2700K or warm white 3000K 92CRI LEDs and is available in lengths from 36" up to 72". Customized lengths available in 2.4" increments. Cirrus Float includes 26" rectangle canopy and feeds power at the center from a 24VAC Class 2 electronic low voltage LED transformer (included), which fits inside a standard 4" electrical box with round plaster ring and is dimmable with an electronic low voltage dimmer. Hardware and supporting cables are Antique Bronze for Antique Bronze and Black fixtures and are Satin Nickel for all other finishes. Power cables are Satin Nickel for all finish options. Fixture is covered by a 5 year warranty.