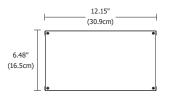

Power Input: 120 volts AC, 50/60Hz

Power Output: Class 2, 24 volts DC 2 x 4A, 2x96 watts maximum **Dimensions:** PSB-2X100-ELV-24VDC: 12.15" x 6.48" x 2.18"

PSB-2X100-ELV-24VDC-IW: 14" x 8.5" x 2.18"