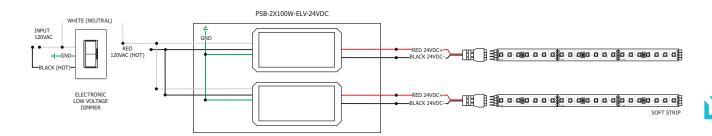

Power Input: 120 volts AC, 50/60Hz

Power Output: Class 2, 24 volts DC 2 x 4A, 2x96 watts maximum **Dimensions:** PSB-2X100-ELV-24VDC: 12.15" x 6.48" x 2.18"

PSB-2X100-ELV-24VDC-IW: 14" x 8.5" x 2.18"

## **Compatible Dimmers:**

Legrand: Adorne ADTP703TU

Lutron: Diva DVELV-300P, Skylark SELV-300P, Maestro MAELV-600 and

Radio RA 2

PSB-2X100W-ELV-24VDC-IW

PSB-2X100W-ELV-24VDC-IW