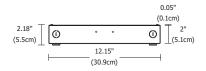

Power Input: 120 volts AC, 50/60Hz

Power Output: Class 2, 24 volts DC 2 x 4A, 2x96 watts maximum **Dimensions:** PSB-2X100-ELV-24VDC: 12.15" x 6.48" x 2.18"

PSB-2X100-ELV-24VDC-IW: 14" x 8.5" x 2.18"