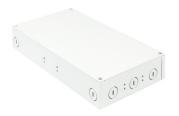

**Description:** Accepts input voltage of 120VAC and outputs 24VDC power up to 2x96 watts. Can be used as a dimmable or non-dim Power Supply. In-Wall Power Supply Kit includes Power Supply, box cover and stud hangers for installing Junction Box in wall. Indoor applications only.

Power Input: 120 volts AC, 50/60Hz

Power Output: Class 2, 24 volts DC 2 x 4A, 2x96 watts maximum **Dimensions:** PSB-2X100-ELV-24VDC: 12.15" x 6.48" x 2.18"

PSB-2X100-ELV-24VDC-IW: 14" x 8.5" x 2.18"