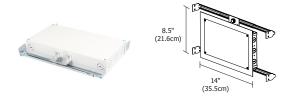

Power Input: 120 volts AC, 50/60Hz

Power Output: Class 2, 24 volts DC 2 x 4A, 2x96 watts maximum **Dimensions:** PSB-2X100-ELV-24VDC: 12.15" x 6.48" x 2.18"

PSB-2X100-ELV-24VDC-IW: 14" x 8.5" x 2.18"