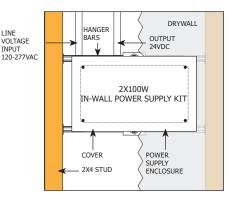

**Description:** Accepts input voltage of 120VAC and outputs 24VDC power up to 2x96 watts. Can be used as a dimmable or non-dim Power Supply. In-Wall Power Supply Kit includes Power Supply, box cover and stud hangers for installing Junction Box in wall. Indoor applications only.

## Applications: Indoor\*

\*To avoid overheating the power supply, install it in a ventilated remote location where air flows. Maintain proper spacing among power supplies when multiple power supplies are installed in the same remote location.