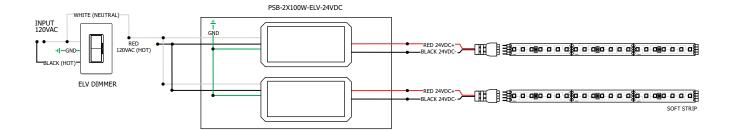

# **Application:** Electronic low voltage dimming for Soft Strip

PSB-2X100W-ELV-24VDC-IW

PROJECT:

FIXTURE TYPE:

DATE:

## **Dimmer Type:**

Legrand: Adorne ADTP703TU

Lutron: Diva DVELV-300P, Skylark SELV-300P, Maestro MAELV-600

and Radio RA 2

2X96W, 24VDC LOW VOLTAGE WIRE SIZE CHART: 3% VOLTAGE DROP

| WIRE LENGTH (FT)       | UP TO 33FT | 34FT-52FT | 53FT-86FT | 87FT-130FT |
|------------------------|------------|-----------|-----------|------------|
| WIRE SIZE              | 14 AWG     | 12 AWG    | 10 AWG    | 8 AWG      |
| VOLTAGE AT END OF WIRE | 23.28VDC   | 23.29VDC  | 23.28VDC  | 23.28VDC   |