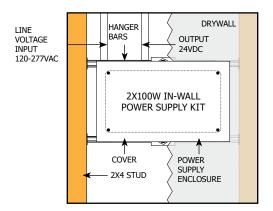

### **Description:**

Accepts input voltage of 120VAC and outputs 24VDC power up to 2x96 watts. Can be used as a dimmable or non-dim Power Supply. In-Wall Power Supply Kit includes Power Supply, box cover and stud hangers for installing Junction Box in wall. Power Supply features short circuit and overload protection. Indoor applications only.

## **Applications:** Indoor\*

\*To avoid overheating the power supply, install it in a ventilated remote location where air flows. Maintain proper spacing among power supplies when multiple power supplies are installed in the same remote location.