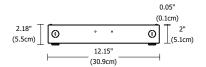

#### **Dimensions:**

PSB-2X100-ELV-24VDC: 12.15" x 6.48" x 2.18" PSB-2X100-ELV-24VDC-IW: 14" x 8.5" x 2.18"