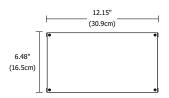

#### **Dimensions:**

PSB-2X100-ELV-24VDC: 12.15" x 6.48" x 2.18" PSB-2X100-ELV-24VDC-IW: 14" x 8.5" x 2.18"