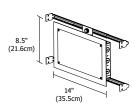

#### **Dimensions:**

PSB-2X100-ELV-24VDC: 12.15" x 6.48" x 2.18" PSB-2X100-ELV-24VDC-IW: 14" x 8.5" x 2.18"